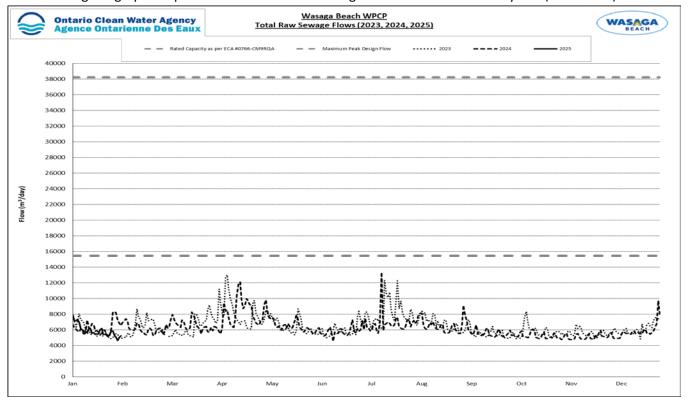

#### 1.2.2 Raw Flow - Comparison with Previous Years

The following is a graphic representation of the raw sewage flow over the last three years (2023-2025):

The total raw sewage flows for January 2025 was 181,799 m<sup>3</sup> for the Wasaga Beach WPCP which was more than in January 2024 and 2023 at 170,582 m<sup>3</sup> and 167,016 m<sup>3</sup> respectively.