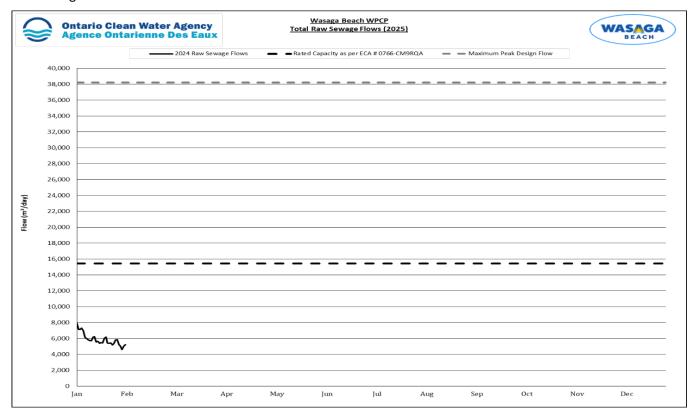

The following is a graphic representation of 2025 raw sewage flow compared to Rated Capacity and Maximum Peak Design Flow Rate:

#### 1.2.1 Raw Flow - Current Year

For 2024 to date the Wasaga Beach WPCP has operated within the Rated Capacity and Peak Design Flow of the wastewater treatment plant.

| 2024      | Maximum Daily Raw Sewage Flow (m³/d) | % of Rated<br>Capacity | Within Rated<br>Capacity<br>(15,433 m³/d) | % of Peak<br>Design Flow<br>Rate | Within Peak Design Flow Rate (38,210 m³/d) |
|-----------|--------------------------------------|------------------------|-------------------------------------------|----------------------------------|--------------------------------------------|
| January   | 7,961                                | 51.58                  | Yes                                       | 20.83                            | Yes                                        |
| February  |                                      |                        |                                           |                                  |                                            |
| March     |                                      |                        |                                           |                                  |                                            |
| April     |                                      |                        |                                           |                                  |                                            |
| May       |                                      |                        |                                           |                                  |                                            |
| June      |                                      |                        |                                           |                                  |                                            |
| July      |                                      |                        |                                           |                                  |                                            |
| August    |                                      |                        |                                           |                                  |                                            |
| September |                                      |                        |                                           |                                  |                                            |
| October   |                                      |                        |                                           |                                  |                                            |
| November  |                                      |                        |                                           |                                  |                                            |
| December  |                                      |                        |                                           |                                  |                                            |