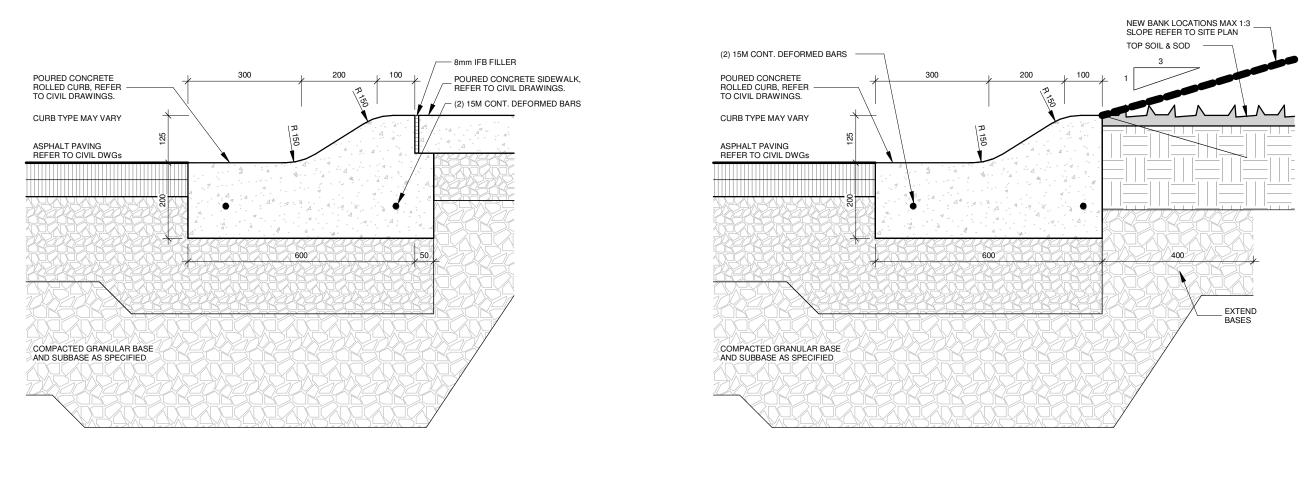

125mm THICK CONCRETE SIDEWALK 150x150x9x9 WWM REINFORCING, TYPICAL FOR ALL CONCRETE SIDEWALKS ON SITE. MAINTAIN SUFFICIENT COVERAGE OF WWM

150mm COMPACTED GRANULAR FILL 'A' TO OPSS 1010

200mm COMPACTED GRANULAR FILL 'B' TO OPSS 1010