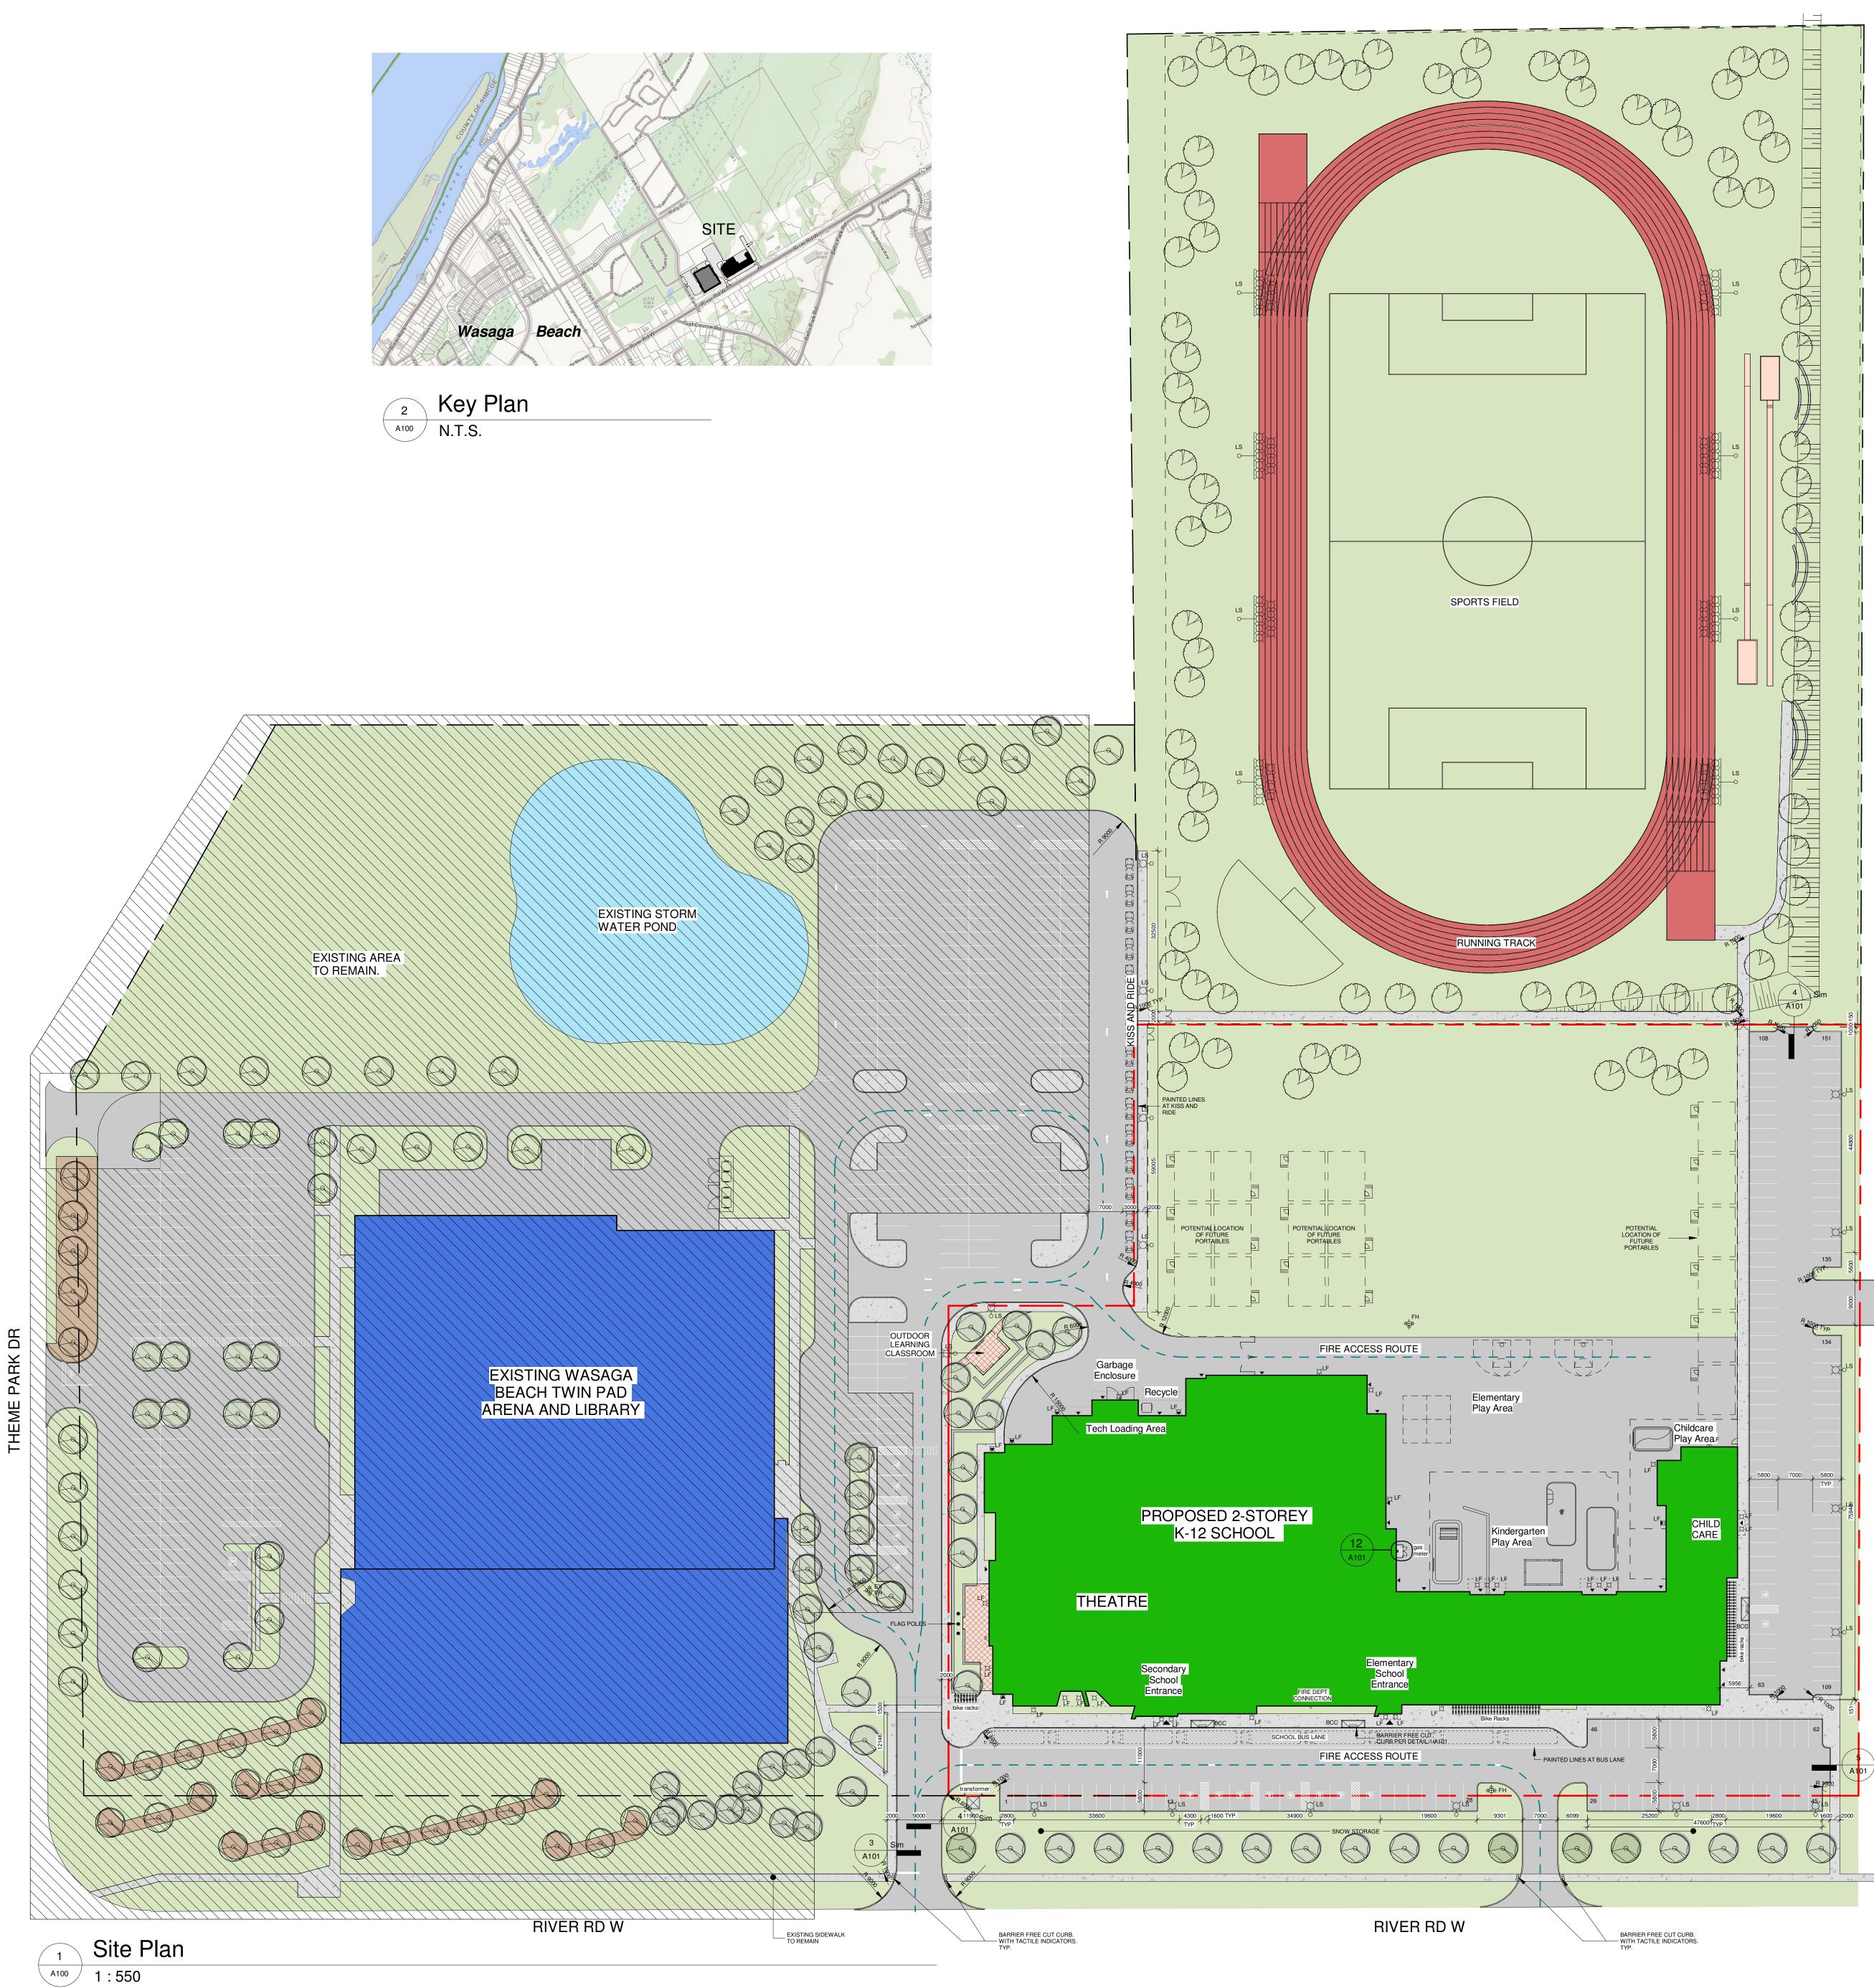

#### SITE PLAN GENERAL NOTES:

- 1. THE CONTRACT CONSISTS OF ALL WORK WITHIN THE 'EXTENT OF CONTRACT LINE INDICATED ON THE SITE PLAN PLUS ANY WORK SPECIFICALLY NOTED OUTSIDE OF THAT LINE. ALL WORK DONE OUTSIDE OF THESE LIMITS MUST BE EXECUTED IN STRICT ACCORDANCE WITH THE STANDARDS OF THE MUNICIPALITY AND ALL OTHER AUTHORITIES HAVING JURISDICTION. MAKE GOOD AT NO ADDITIONAL COST TO THE OWNER OR MUNICIPALITY ANY DAMAGE CAUSED BY THIS CONSTRUCTION TO MATERIALS OR FINISHES BEYOND THE EXTENT OF CONTRACT LINE.
- CONTRACTOR IS TO RESTRICT ALL WORK, EQUIPMENT, AND MATERIALS STORAGE TO AREAS WITHIN 'EXTENT OF CONTRACT' LINE EXCEPT WHERE NOTED OTHERWISE. PRIMARY SITE ACCESS POINT & CONSTRUCTION PARKING IS TO BE CONFIRMED WITH BUILDER. NO PARKING IN MUNICIPALITY RIGHT-OF-WAY.
- LOCATE EXCAVATED MATERIALS & TOPSOIL PILES AS DIRECTED. AT COMPLETION OF PROJECT ANY EXCESS MATERIAL IS TO BE REMOVED AND AREA MADE GOOD TO ARCHITECT'S SATISFACTION.
- FOR TRENCHING & BACKFILLING OF ALL SERVICE LINES AND DIVISION OF RESPONSIBILITY, REFER TO APPROPRIATE SECTIONS IN SPECIFICATIONS.
- 5. SUPPLY AND PLACE TOPSOIL TO THICKNESS SPECIFIED OVER ALL SODDED AND PLANTER AREAS INDICATED ON DRAWINGS. PROVIDE ADDITIONAL TOPSOIL AS REQUIRED OVER AND ABOVE TOPSOIL TAKEN FROM SITE. PROVIDE SODDING TO AREAS INDICATED AND TERMINATE AT 'EXTENT OF CONTRACT' LINE. EXTEND SODDING BEYOND PROPERTY LINES TO ROADWAYS WHERE INDICATED.
- NOTE THAT EXACT LOCATIONS OF ALL NEW MECHANICAL & ELECTRICAL ITEMS ARE APPROXIMATE UNLESS DIMENSION GIVEN. ADJUST LOCATION AS REQUIRED AND AS APPROVED BY CONSULTANT TO SUIT SITE CONDITIONS.
- 7. NOTE THAT ALL MECHANICAL AND ELECTRICAL UNDERGROUND SERVICE LINES INDICATED ON DRAWINGS ARE APPROXIMATE ONLY AND ARE INDICATED AS ACCURATELY AS POSSIBLE FROM INFORMATION SUPPLIED. CONTRACTOR SHALL BE RESPONSIBLE FOR DETERMINING EXACT TYPES, LOCATIONS AND DEPTHS OF ALL UNDERGROUND SERVICES IN AREA OF NEW CONSTRUCTION INCLUDING GAS LINES, TELEPHONE, CABLE TV, ETC. AND VERIFY THEIR LOCATION WITH THE APPROPRIATE AUTHORITIES BEFORE EXCAVATING.
- 8. THE CONTRACTOR SHALL BE RESPONSIBLE FOR MAINTAINING ADEQUATE RECORDS OF CONSTRUCTION TO FACILITATE AS-CONSTRUCTED DRAWINGS.
- REFER TO CIVIL DRAWINGS FOR SITE SERVICING AND GRADING, EROSION AND SEDIMENT CONTROL, STORM WATER MANAGEMENT AND DRAINAGE, AND ANY OTHER RELATED WORKS.
- REFER TO LANDSCAPE DRAWINGS FOR PLANTING, SODDING, TREE AND SHRUB LAYOUT / SCHEDULE (INCLUDING PRESERVATION AND REMOVALS), PAVER LAYOUTS, SITE AMENITIES, AND ANY OTHER RELATED WORKS.
- 11. REFER TO M&E DRAWINGS FOR SITE LIGHTING / POWER, CISTERNS, AND ANY OTHER RELATED WORKS. 12. CONTRACTOR IS RESPONSIBLE FOR COORDINATION OF ALL DRAWINGS
- FROM ALL DISCIPLINES. ALL DIMENSIONS ARE TO BE CHECKED AND VERIFIED ON THE JOB. ANY DISCREPANCIES ARE TO BE REPORTED TO THE CONSULTANT. ALL DRAWINGS REMAIN THE PROPERTY OF THE CONSULTANT. ONLY LATEST APPROVED DRAWINGS ARE TO BE USED FOR CONSTRUCTION.

#### SITE PLAN LEGEND:

| Дls              |      | POLE MOUNTED LIGHT STANDARD<br>AS PER ELEC. DWGs |
|------------------|------|--------------------------------------------------|
|                  |      | PROPERTY LINE / EXTENT OF CONTRACT               |
|                  |      | PART LOT / EASEMENT LINE                         |
|                  |      | FIRE ACCESS ROUTE                                |
|                  |      | BENCH AS PER LANDSCAPE DWGs                      |
| r+++++h          |      | BIKE RACK AS PER LANDSCAPE DWGs                  |
|                  |      | PICNIC TABLE AS PER LANDSCAPE DWGs               |
| МН               |      | MANHOLE AS PER CIVIL DWGs                        |
| СВ               |      | CATCH BASIN AS PER CIVIL DWGs                    |
| CB/<br>MH        |      | CATCH BASIN / MANHOLE AS PER CIVIL DWGs          |
| ₫҈ѽҏҤ҂Ѧ          |      | FIRE HYDRANT AS PER CIVIL DWGs                   |
| ○ BOL            |      | METAL BOLLARD                                    |
| _0_              |      | POST MOUNTED SIGN                                |
| 🔶 ВН1            |      | BOREHOLE LOCATION                                |
|                  |      | IB / SIB PER SURVEY                              |
| BCC              |      | BARRIER FREE CUT CURB                            |
| тсв              |      | TRAFFIC CALMING BUMP                             |
|                  |      | BUILDING ENTRANCE                                |
| $\bigtriangleup$ |      | BARRIER FREE BUILDING ENTRANCE                   |
|                  | ASPH | HALT PAVEMENT                                    |
|                  | CON  | CRETE PAVING / SIDEWALK                          |
|                  | STAN | IPED CONCRETE                                    |
|                  | HEA  | VY-DUTY ASPHALT                                  |

GRASS / SOD

EXISTING AREA TO REMAIN.

CHILD CARE - PRESCHOOL PLAY YARD Area Required = 134.4m<sup>2</sup> (24x 5.6m<sup>2</sup>) Area Provided = CHILD CARE - INFANT PLAY YARD Area Required = 56.0m<sup>2</sup> (10x 5.6m<sup>2</sup>) Area Provided = CHILD CARE - TODDLER PLAY YARD Area Required = 84m<sup>2</sup> (15x 5.6m<sup>2</sup>) Area Provided =

| PROJECT STATISTICS                                                                                                                                  |                         |                        |
|-----------------------------------------------------------------------------------------------------------------------------------------------------|-------------------------|------------------------|
| SITE SURVEY                                                                                                                                         |                         |                        |
| PART OF THE SOUTH HALF OF LOTS 24 AND 25<br>CONCESSION 9, GEOGRAPHIC TOWNSHIP OF FLOS<br><i>NOW IN THE</i> TOWN OF WASAGA BEACH<br>COUNTY OF SIMCOE |                         |                        |
| SITE DESCRIPTION                                                                                                                                    |                         |                        |
| Zoning By-Law 2003-60<br>Zone Designation -                                                                                                         |                         |                        |
| BUILDING CLASSIFICATION                                                                                                                             |                         |                        |
| Ontario Building Code 2012 - Part 3<br>Occupancy Classification - Group A, Division 2 (School with Ch<br>Two Storeys (Above Grade)                  | ild Care Facility)      |                        |
| BUILDING STATISTICS                                                                                                                                 | EXISTING                | PROPOSED               |
| BUILDING AREA - FOOTPRINT                                                                                                                           | 0.0 m2                  | 7 024.117 m2           |
| ACCESSORY STRUCTURE AREA - FOOTPRINT                                                                                                                | 0.0 m2                  | 0.0 m2                 |
| TOTAL - FOOTPRINT                                                                                                                                   | 0.0 m2                  | 7 024.117 m2           |
| GROSS FLOOR AREA (Accessory Structure Not Included)                                                                                                 | 0.0 m2                  | 11 425.475 m2          |
| SITE STATISTICS                                                                                                                                     | REQUIRED                | PROVIDED               |
| ZONING - By-Law 84-63, Section 12 & Section 3.18                                                                                                    | <b>R1-42</b> - Urban Re | esidential Type One    |
| LOT AREA (Min.)                                                                                                                                     | 465 m2                  | 26 774 m2              |
| LOT FRONTAGE - Interior Lot (Min.)                                                                                                                  | 12.0 m                  | 185.9m                 |
| FRONT YARD - South (Min.)                                                                                                                           | 3 m                     | 29.98m                 |
| INTERIOR SIDE YARD - West (Min.)                                                                                                                    | 3 m                     | 7.5m                   |
| REAR YARD - North (Min.)                                                                                                                            | 7.6 m                   | 15.46m                 |
| EXTERIOR SIDE YARD - East (Min.)                                                                                                                    | 6 m                     | 6m                     |
| CONCRETE AREA - Surfaced Walk                                                                                                                       | N/A                     | 1 635.97m <sup>2</sup> |
| ASPHALT AREA - Play Yard                                                                                                                            | N/A                     | 3 577.76m <sup>2</sup> |
| ASPHALT AREA - Parking & Drive Aisles                                                                                                               | N/A                     | 5 555.91m <sup>2</sup> |
| LANDSCAPED AREA                                                                                                                                     | N/A                     | 8 980.24m <sup>2</sup> |
| LANDSCAPE COVERAGE                                                                                                                                  | 30 %                    | 33.54 %                |
|                                                                                                                                                     | 05.0/                   | 26.23%                 |
| LOT COVERAGE (Max.)                                                                                                                                 | 35 %                    | 20.23 /0               |

| PARKING STATISTICS                                                                                                                                                                                                                                                                                                                                                                                                                               | REQUIRED          | PROVIDED          |
|--------------------------------------------------------------------------------------------------------------------------------------------------------------------------------------------------------------------------------------------------------------------------------------------------------------------------------------------------------------------------------------------------------------------------------------------------|-------------------|-------------------|
| ZONING - By-Law 2003-60, Section 3.38                                                                                                                                                                                                                                                                                                                                                                                                            |                   |                   |
| PARKING SPACE SIZE                                                                                                                                                                                                                                                                                                                                                                                                                               | 5.5 x 2.7 m       | 5.8 x 2.80 m      |
| PARKING SPACE SIZE - Accessible w/Shared Access Aisle                                                                                                                                                                                                                                                                                                                                                                                            | 5.7 x 3.4 + 1.5 m | 5.8 x 3.4 + 1.5 n |
| PARKING AISLE - Two-way & One-way (Min.)                                                                                                                                                                                                                                                                                                                                                                                                         | 6.0 m             | 7.0 m             |
| TOTAL PARKING SPACES                                                                                                                                                                                                                                                                                                                                                                                                                             | 224               | 151               |
| ELEMENTARY SCHOOL CALCULATION :<br>Schools; Public and/or Private (i) Elementary :<br>2 spaces per classroom (portable classroom counts as one)<br>= 2 x (21 + 18 future portables)<br>= 78 spaces                                                                                                                                                                                                                                               | 78                | 57                |
| SECONDARY SCHOOL CALCULATION :<br>Schools; Public and/or Private (i) Secondary<br>a) 3 spaces per classroom + 1 Space per office<br>= 3 x (20 + 18 future portables)<br>= 114 spaces<br>b) 1 space per 3sq.m of floor area of the gymnasium (Gym shared with Elementary School)<br>= 811.42m2 / 3m2<br>= 270 spaces<br>(13 More Spaces needed)<br>c) 1 space per 5sq.m of gross floor area in the auditorium<br>= 312.812m2/5m2<br>= 62.5 spaces | 126               | 80                |
| CHILD CARE PARKING CALCULATION :<br>Uses permitted by this By-Law other than those listed in the table<br>2 space per classroom<br>= 2 x 3<br>= 6 spaces                                                                                                                                                                                                                                                                                         | 6                 | 4                 |
| ACCESSIBLE PARKING CALCULATION :                                                                                                                                                                                                                                                                                                                                                                                                                 | 8                 | 10                |
| BICYCLE PARKING CALCULATION :<br>School<br>1 space per 100 square metres of gross floor area                                                                                                                                                                                                                                                                                                                                                     | 107               | 107               |