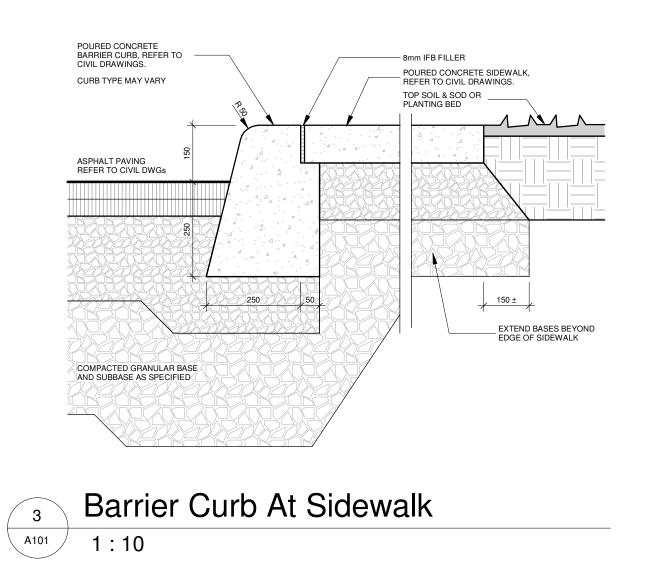

125mm THICK CONCRETE SIDEWALK 150x150x9x9 WWM REINFORCING, TYPICAL FOR ALL CONCRETE SIDEWALKS ON SITE. MAINTAIN SUFFICIENT COVERAGE OF WWM

150mm COMPACTED GRANULAR FILL 'A' TO OPSS 1010

200mm COMPACTED GRANULAR FILL 'B' TO OPSS 1010