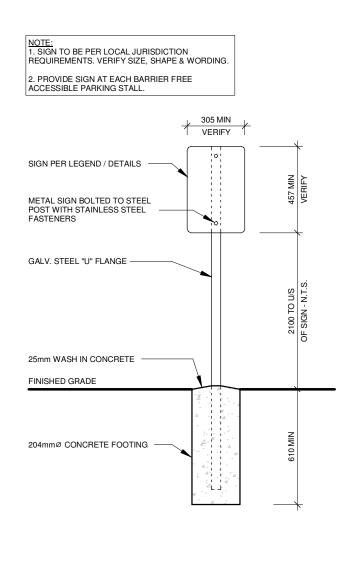

4 Site Plan A103 1 : 550

ALL SIGNAGE TO ONTARIO TRAFFIC MANUAL / MUNICIPAL STANDARDS AND DETAILS. MUST BE VERIFIED & APPROVED PRIOR TO INSTALLATION.

REFER TO SITE PLAN FOR NUMBERS & LOCATIONS OF SIGNS REQUIRED.