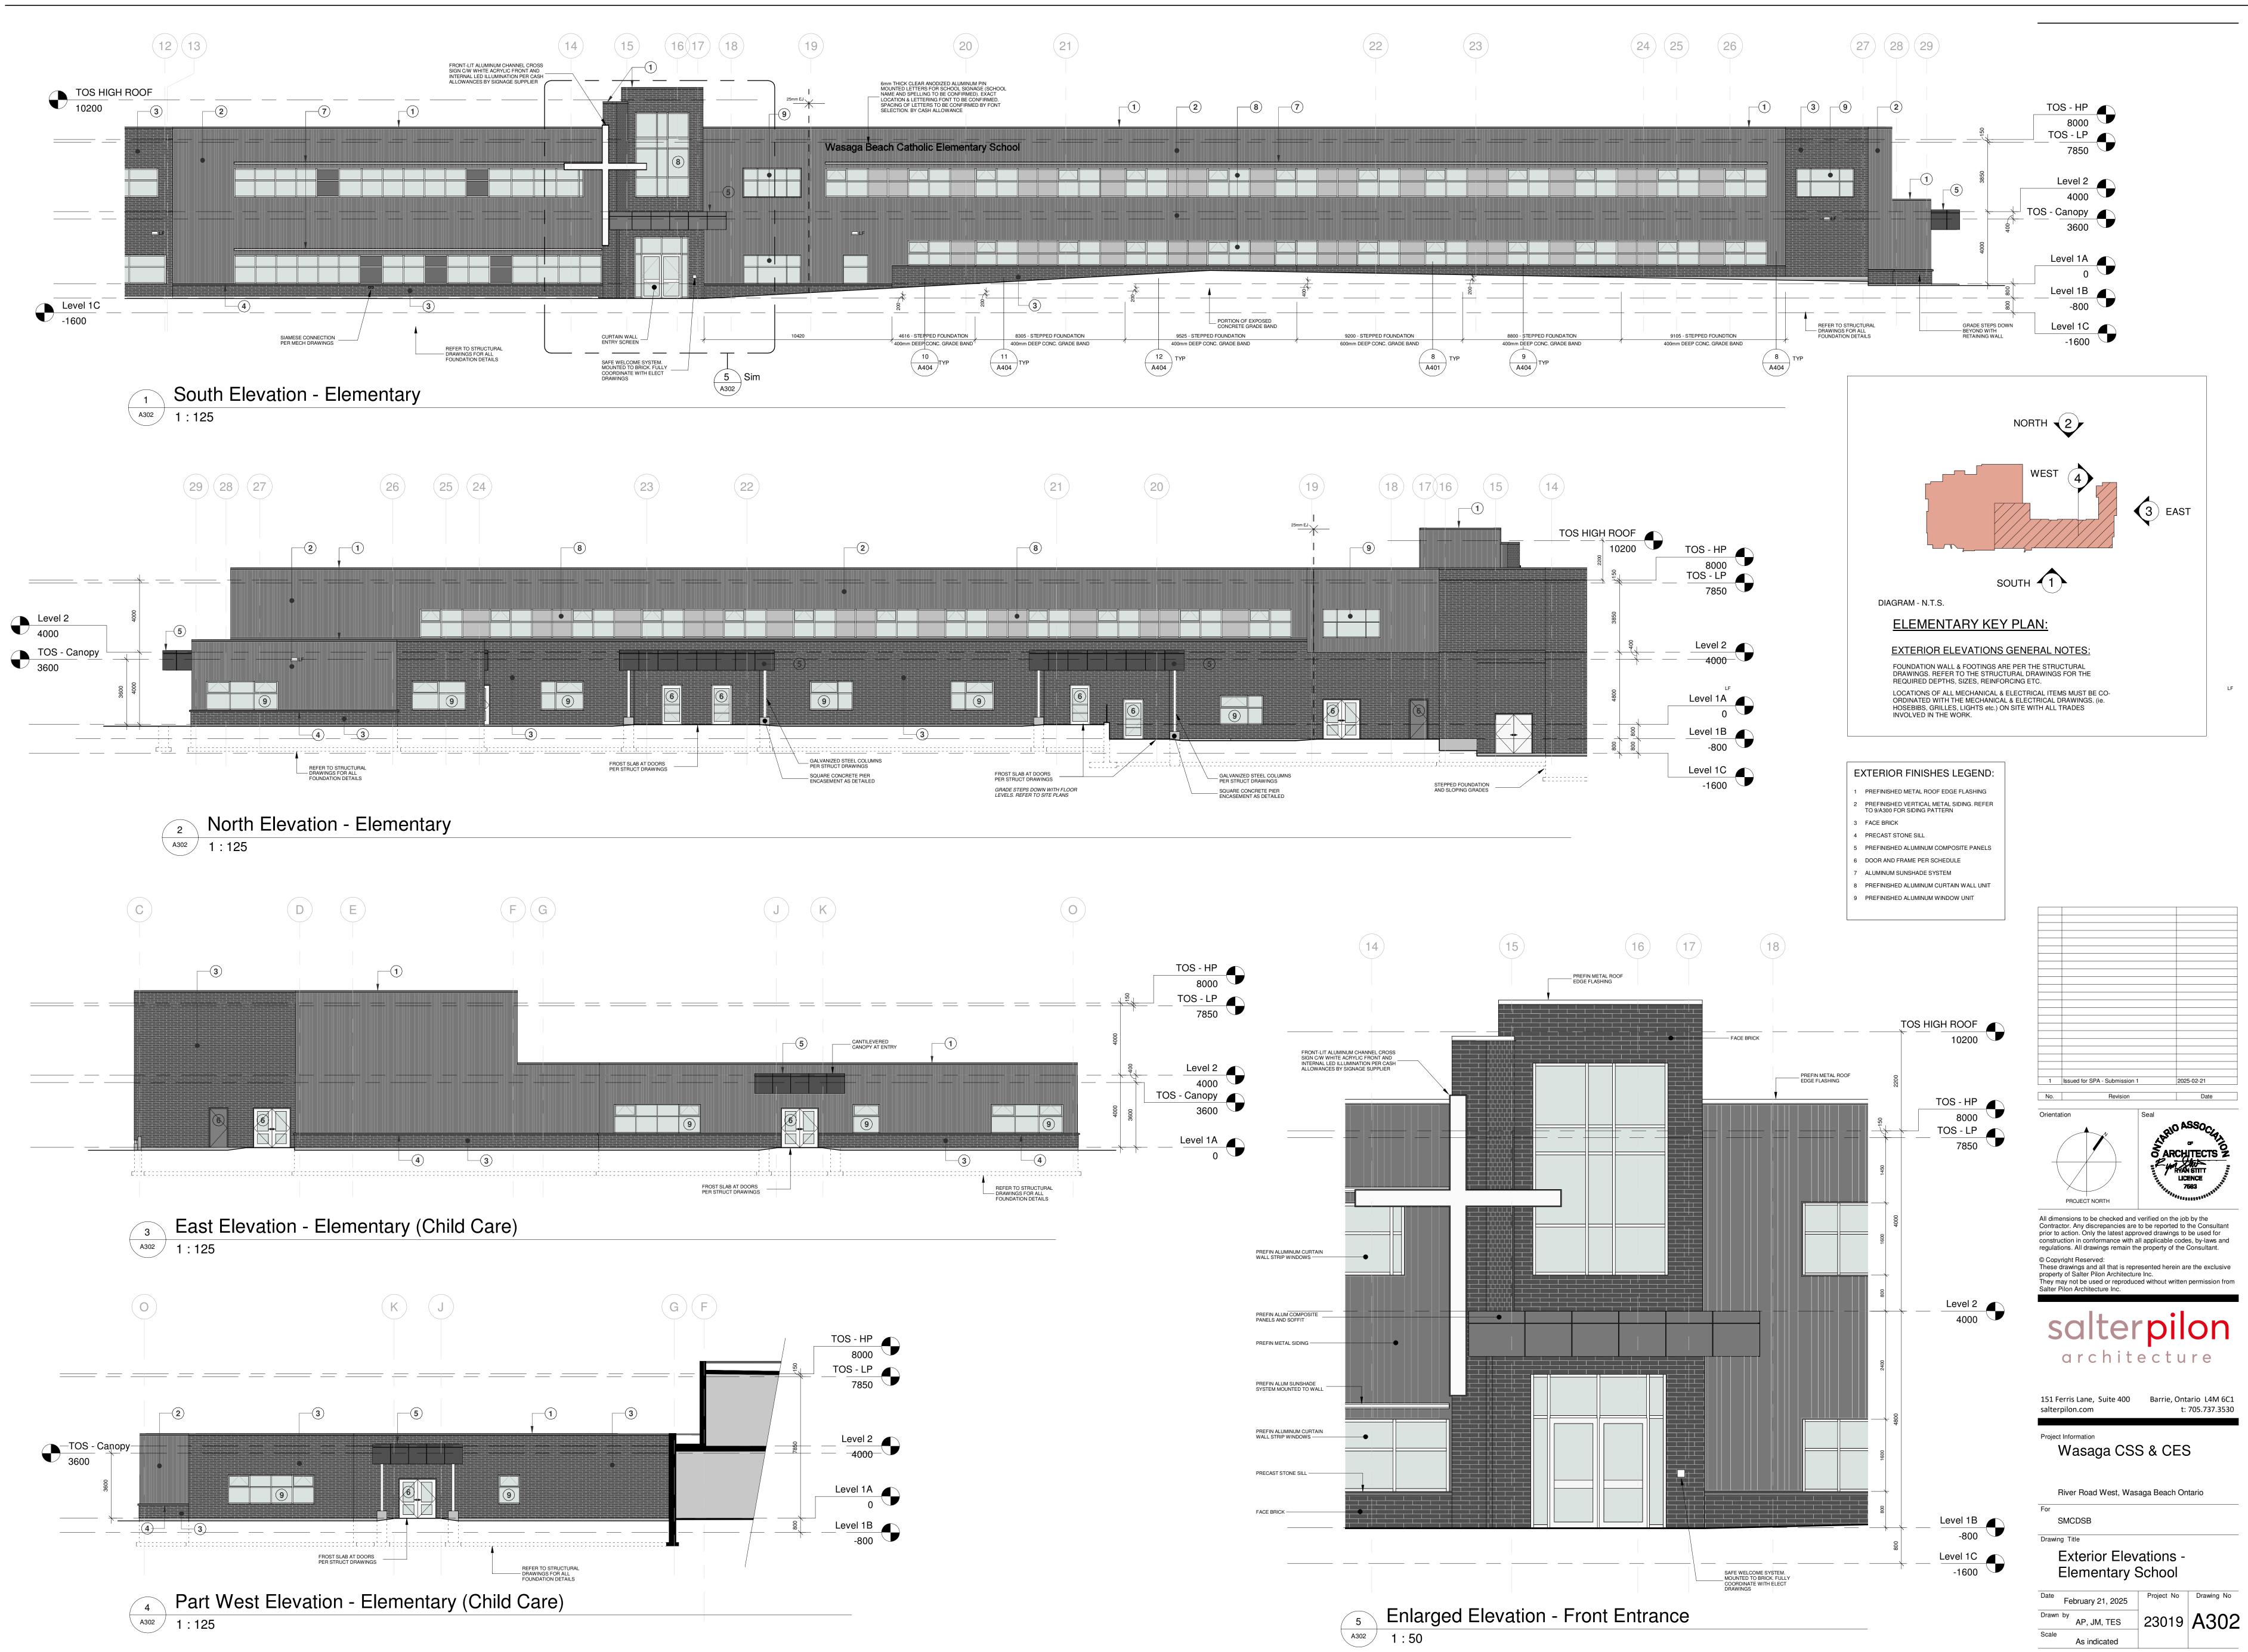

#### SITE PLAN LEGEND:

| Дls              |      | POLE MOUNTED LIGHT STANDARD<br>AS PER ELEC. DWGs |
|------------------|------|--------------------------------------------------|
|                  |      | PROPERTY LINE / EXTENT OF CONTRACT               |
|                  |      | PART LOT / EASEMENT LINE                         |
|                  |      | FIRE ACCESS ROUTE                                |
|                  |      | BENCH AS PER LANDSCAPE DWGs                      |
| r+++++h          |      | BIKE RACK AS PER LANDSCAPE DWGs                  |
|                  |      | PICNIC TABLE AS PER LANDSCAPE DWGs               |
| МН               |      | MANHOLE AS PER CIVIL DWGs                        |
| СВ               |      | CATCH BASIN AS PER CIVIL DWGs                    |
| CB/<br>MH        |      | CATCH BASIN / MANHOLE AS PER CIVIL DWGs          |
| ₫҈ѽҏҤ҂Ѧ          |      | FIRE HYDRANT AS PER CIVIL DWGs                   |
| ○ BOL            |      | METAL BOLLARD                                    |
| _0_              |      | POST MOUNTED SIGN                                |
| 🔶 ВН1            |      | BOREHOLE LOCATION                                |
|                  |      | IB / SIB PER SURVEY                              |
| BCC              |      | BARRIER FREE CUT CURB                            |
| тсв              |      | TRAFFIC CALMING BUMP                             |
|                  |      | BUILDING ENTRANCE                                |
| $\bigtriangleup$ |      | BARRIER FREE BUILDING ENTRANCE                   |
|                  | ASPH | HALT PAVEMENT                                    |
|                  | CON  | CRETE PAVING / SIDEWALK                          |
|                  | STAN | IPED CONCRETE                                    |
|                  | HEA  | VY-DUTY ASPHALT                                  |