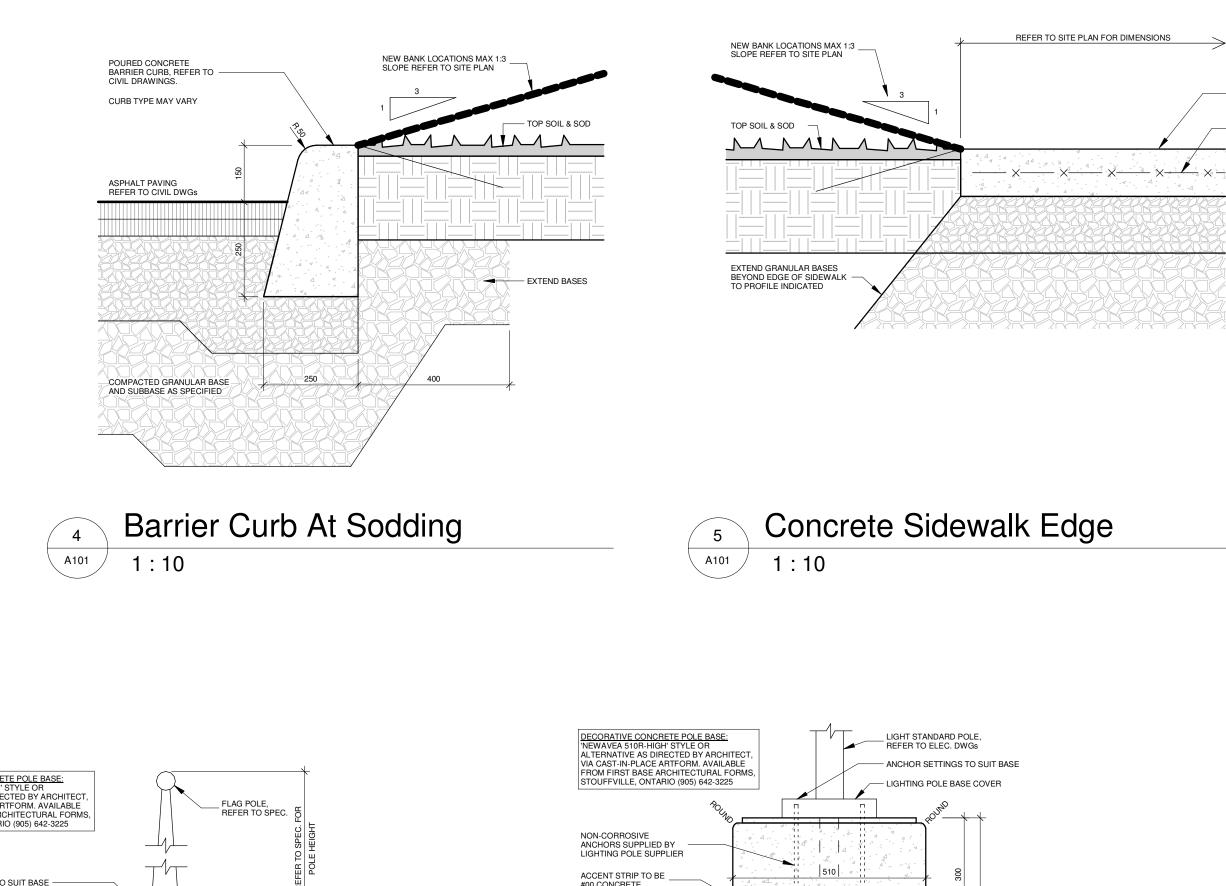

are the exclusive

property of Salter Pilon Architecture Inc. They may not be used or reproduced without written permission from Salter Pilon Architecture Inc.



151 Ferris Lane, Suite 400 Barrie, Ontario L4M 6C1 salterpilon.com t: 705.737.3530

Project Information

Wasaga CSS & CES

River Road West, Wasaga Beach Ontario

SMCDSB

Drawing Title Site Plan

| Date<br>F | February 21, 2025 | Project No | Drawing No |
|-----------|-------------------|------------|------------|
| Drawn b   | y JJ              | 23019      | A100       |
| Scale     | As indicated      |            |            |
|           |                   |            |            |













Steel Bollard Detail

8 Steel A101 1 : 10



10M TIES @ 300mm O.C. ----460mmØ CONCRETE BASE C/W \_ REINFORCING RODS & TIES









× , , ,

510

j. La cita ci







| 1                                                                        | Issued for SPA - Submission 1                                                                                                                                                                                                                                               | 202                                                                                   | 25-02-21