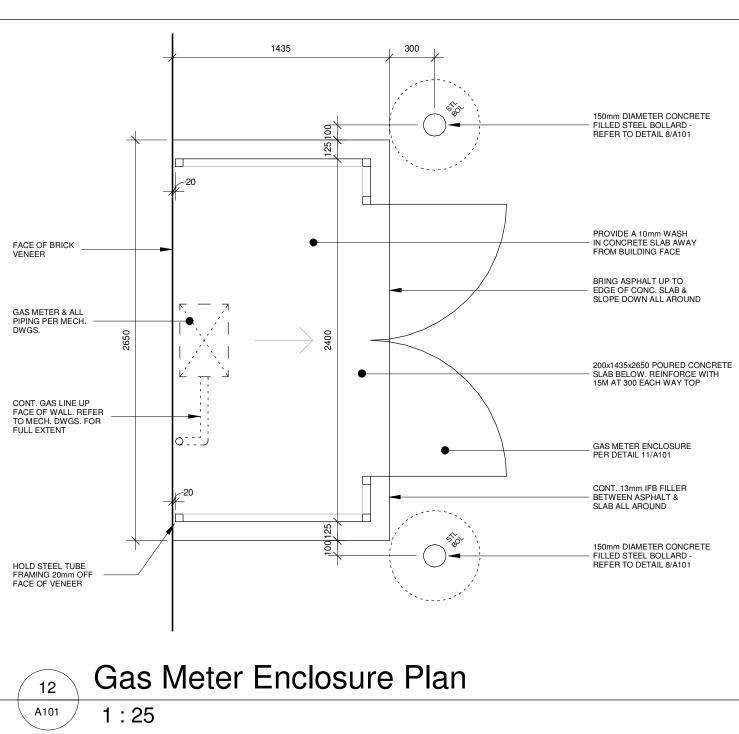

in are the exclusive

property of Salter Pilon Architecture Inc. They may not be used or reproduced without written permission from Salter Pilon Architecture Inc.



151 Ferris Lane, Suite 400 Barrie, Ontario L4M 6C1 salterpilon.com t: 705.737.3530

Project Information

Wasaga CSS & CES

River Road West, Wasaga Beach Ontario

SMCDSB

Drawing Title Site Plan

| Date<br>F | February 21, 2025 | Project No | Drawing No |
|-----------|-------------------|------------|------------|
| Drawn b   | y JJ              | 23019      | A100       |
| Scale     | As indicated      |            |            |
|           |                   |            |            |













Steel Bollard Detail

8 Steel A101 1 : 10



10M TIES @ 300mm O.C. ----460mmØ CONCRETE BASE C/W \_ REINFORCING RODS & TIES









× , , ,

510

j. La cita ci







| 1                                                                        | Issued for SPA - Submission 1                                                                                                                                                                                                                                               | 202                                                                                   | 25-02-21