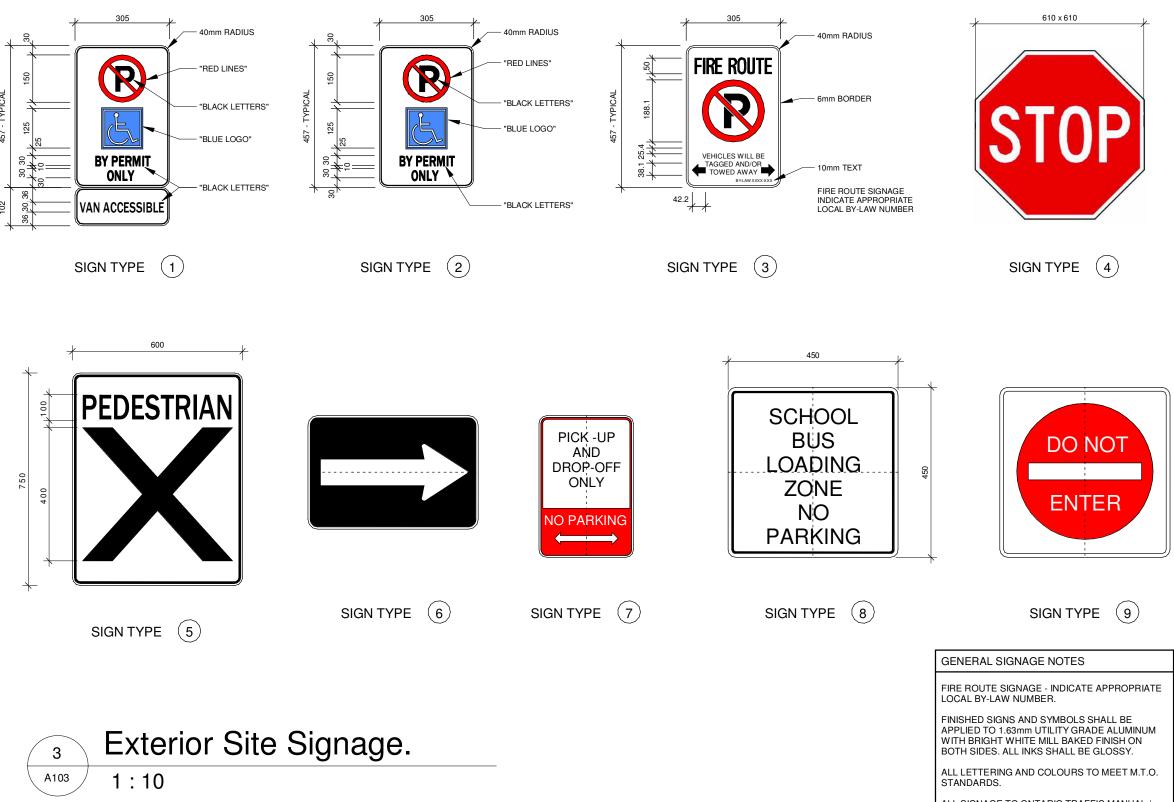

4 Site Plan A103 1 : 550

ALL SIGNAGE TO ONTARIO TRAFFIC MANUAL / MUNICIPAL STANDARDS AND DETAILS. MUST BE VERIFIED & APPROVED PRIOR TO INSTALLATION.

REFER TO SITE PLAN FOR NUMBERS & LOCATIONS OF SIGNS REQUIRED.