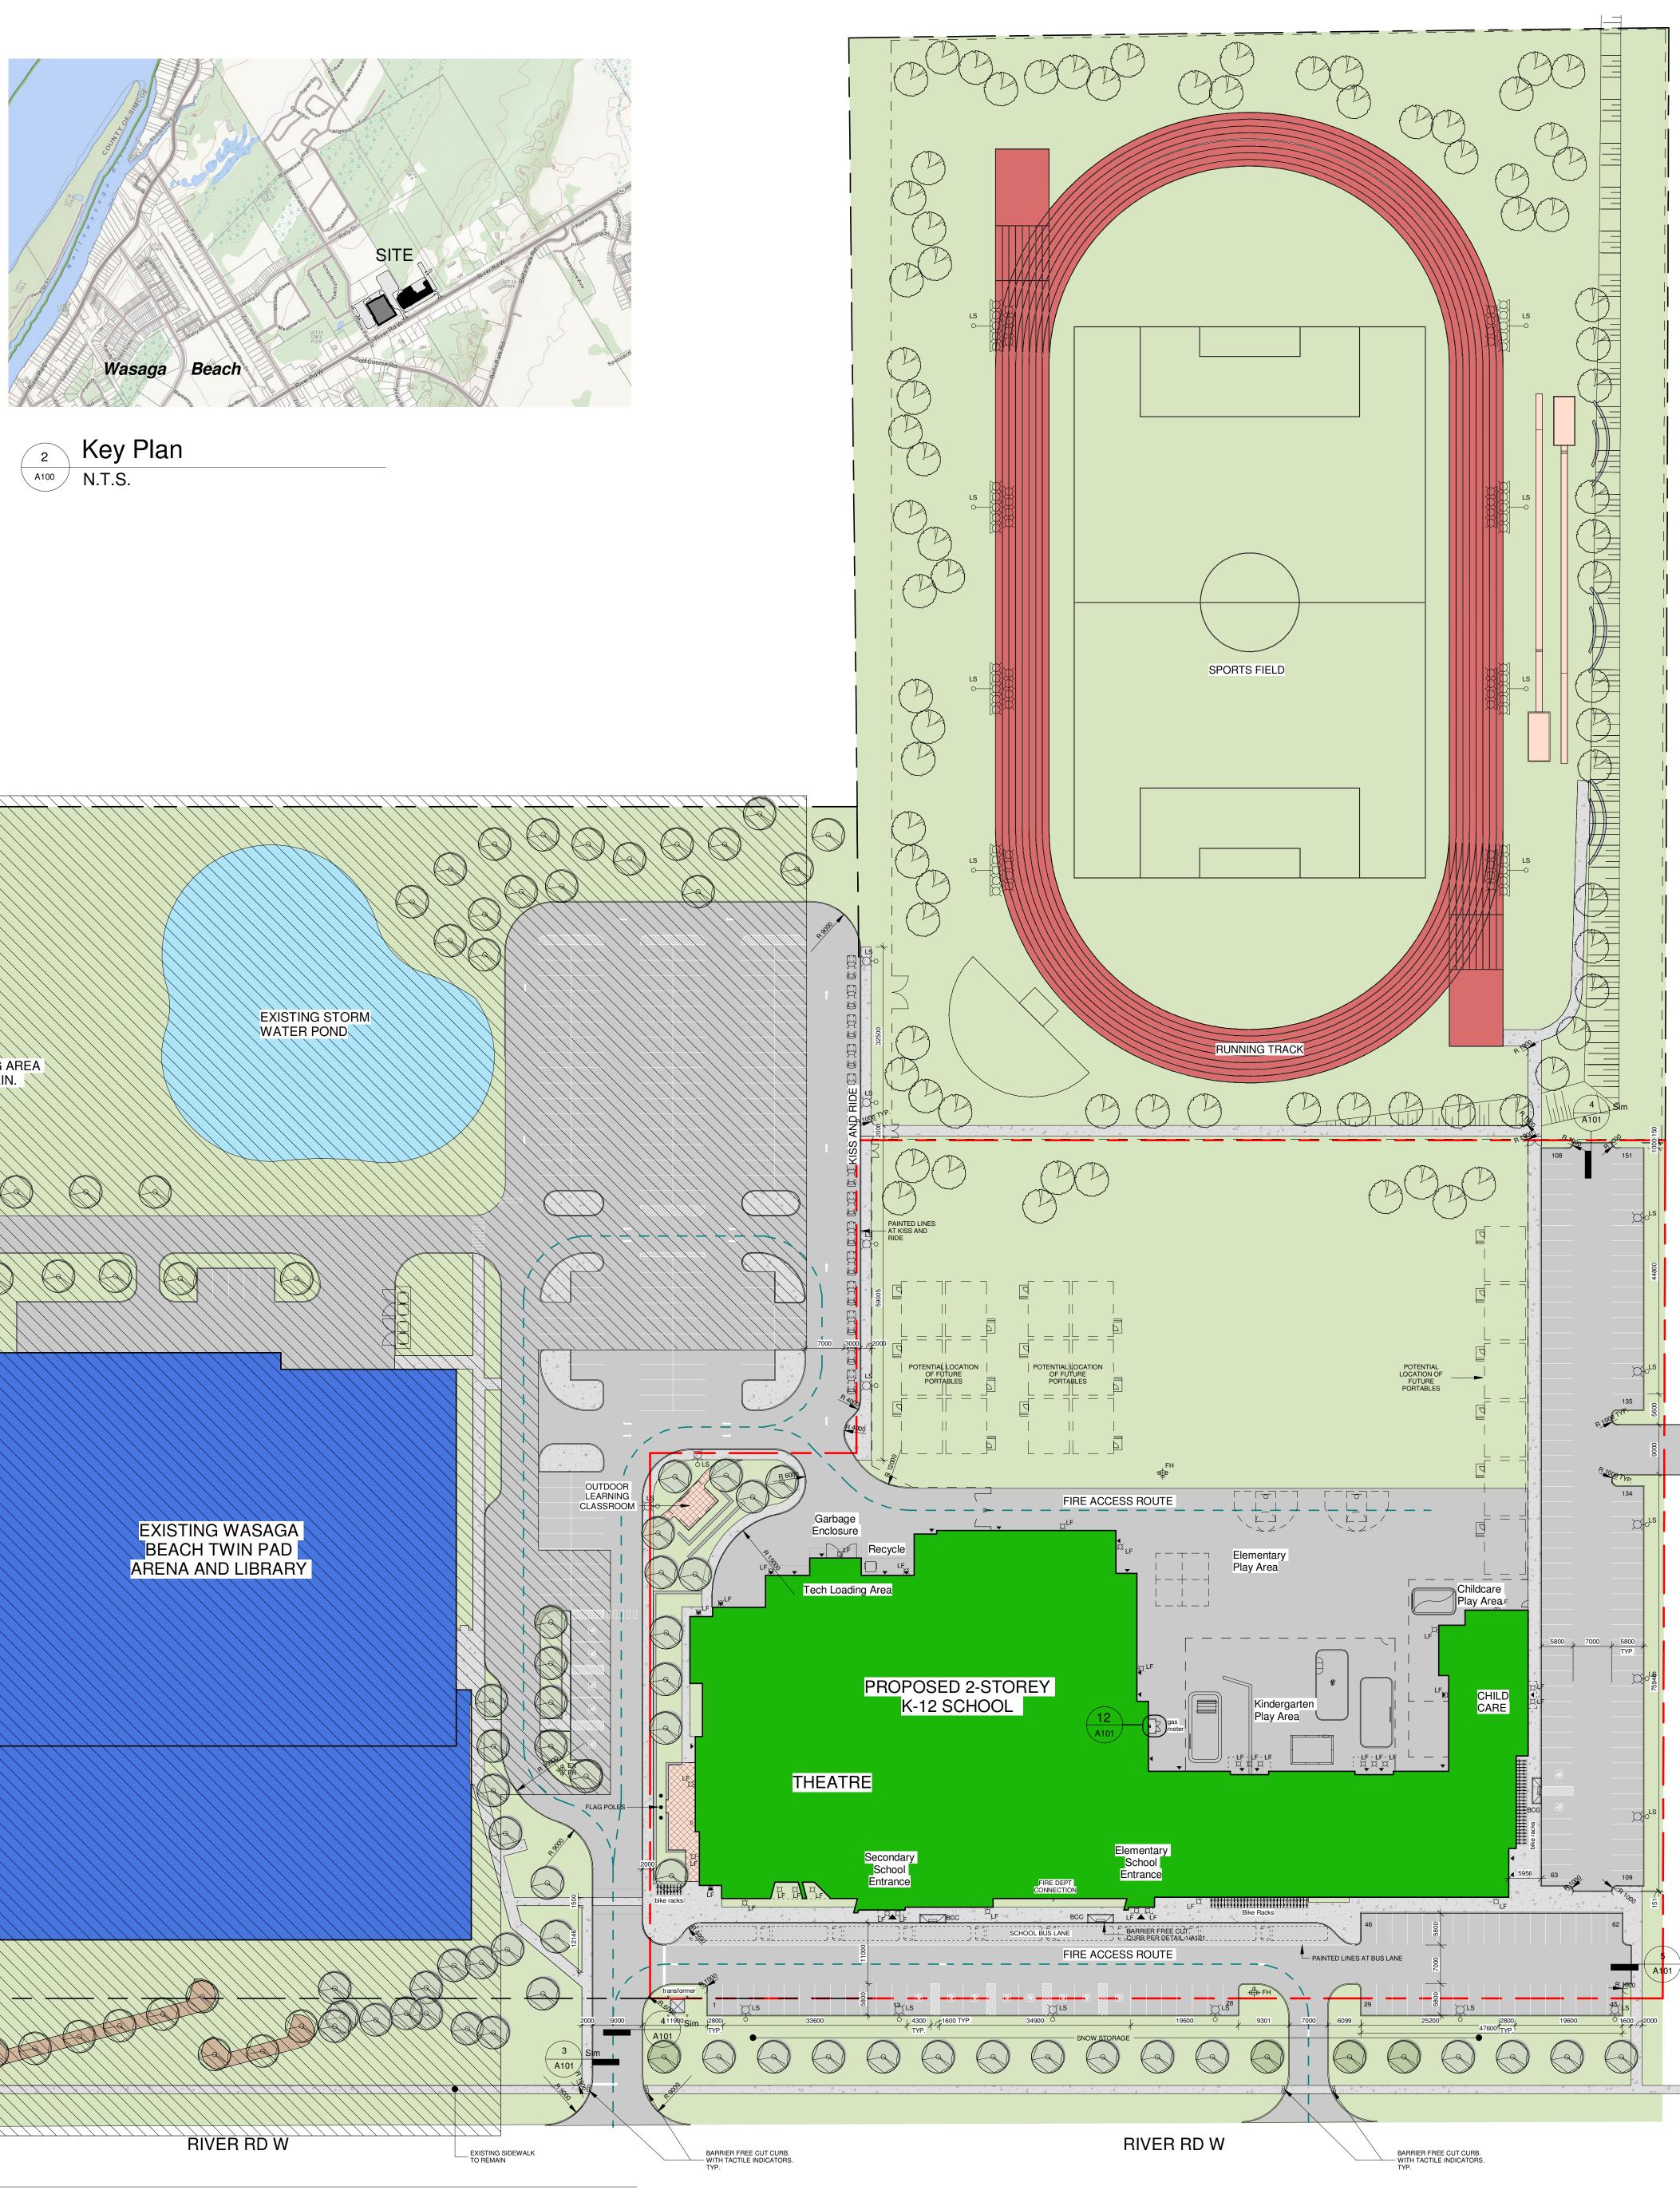

#### SITE PLAN GENERAL NOTES:

- 1. THE CONTRACT CONSISTS OF ALL WORK WITHIN THE 'EXTENT OF CONTRACT LINE INDICATED ON THE SITE PLAN PLUS ANY WORK SPECIFICALLY NOTED OUTSIDE OF THAT LINE. ALL WORK DONE OUTSIDE OF THESE LIMITS MUST BE EXECUTED IN STRICT ACCORDANCE WITH THE STANDARDS OF THE MUNICIPALITY AND ALL OTHER AUTHORITIES HAVING JURISDICTION. MAKE GOOD AT NO ADDITIONAL COST TO THE OWNER OR MUNICIPALITY ANY DAMAGE CAUSED BY THIS CONSTRUCTION TO MATERIALS OR FINISHES BEYOND THE EXTENT OF CONTRACT LINE.
- CONTRACTOR IS TO RESTRICT ALL WORK, EQUIPMENT, AND MATERIALS STORAGE TO AREAS WITHIN 'EXTENT OF CONTRACT' LINE EXCEPT WHERE NOTED OTHERWISE. PRIMARY SITE ACCESS POINT & CONSTRUCTION PARKING IS TO BE CONFIRMED WITH BUILDER. NO PARKING IN MUNICIPALITY RIGHT-OF-WAY.
- LOCATE EXCAVATED MATERIALS & TOPSOIL PILES AS DIRECTED. AT COMPLETION OF PROJECT ANY EXCESS MATERIAL IS TO BE REMOVED AND AREA MADE GOOD TO ARCHITECT'S SATISFACTION.
- FOR TRENCHING & BACKFILLING OF ALL SERVICE LINES AND DIVISION OF RESPONSIBILITY, REFER TO APPROPRIATE SECTIONS IN SPECIFICATIONS.
- 5. SUPPLY AND PLACE TOPSOIL TO THICKNESS SPECIFIED OVER ALL SODDED AND PLANTER AREAS INDICATED ON DRAWINGS. PROVIDE ADDITIONAL TOPSOIL AS REQUIRED OVER AND ABOVE TOPSOIL TAKEN FROM SITE. PROVIDE SODDING TO AREAS INDICATED AND TERMINATE AT 'EXTENT OF CONTRACT' LINE. EXTEND SODDING BEYOND PROPERTY LINES TO ROADWAYS WHERE INDICATED.
- NOTE THAT EXACT LOCATIONS OF ALL NEW MECHANICAL & ELECTRICAL ITEMS ARE APPROXIMATE UNLESS DIMENSION GIVEN. ADJUST LOCATION AS REQUIRED AND AS APPROVED BY CONSULTANT TO SUIT SITE CONDITIONS.
- 7. NOTE THAT ALL MECHANICAL AND ELECTRICAL UNDERGROUND SERVICE LINES INDICATED ON DRAWINGS ARE APPROXIMATE ONLY AND ARE INDICATED AS ACCURATELY AS POSSIBLE FROM INFORMATION SUPPLIED. CONTRACTOR SHALL BE RESPONSIBLE FOR DETERMINING EXACT TYPES, LOCATIONS AND DEPTHS OF ALL UNDERGROUND SERVICES IN AREA OF NEW CONSTRUCTION INCLUDING GAS LINES, TELEPHONE, CABLE TV, ETC. AND VERIFY THEIR LOCATION WITH THE APPROPRIATE AUTHORITIES BEFORE EXCAVATING.
- 8. THE CONTRACTOR SHALL BE RESPONSIBLE FOR MAINTAINING ADEQUATE RECORDS OF CONSTRUCTION TO FACILITATE AS-CONSTRUCTED DRAWINGS.
- REFER TO CIVIL DRAWINGS FOR SITE SERVICING AND GRADING, EROSION AND SEDIMENT CONTROL, STORM WATER MANAGEMENT AND DRAINAGE, AND ANY OTHER RELATED WORKS.
- REFER TO LANDSCAPE DRAWINGS FOR PLANTING, SODDING, TREE AND SHRUB LAYOUT / SCHEDULE (INCLUDING PRESERVATION AND REMOVALS), PAVER LAYOUTS, SITE AMENITIES, AND ANY OTHER RELATED WORKS.
- 11. REFER TO M&E DRAWINGS FOR SITE LIGHTING / POWER, CISTERNS, AND ANY OTHER RELATED WORKS. 12. CONTRACTOR IS RESPONSIBLE FOR COORDINATION OF ALL DRAWINGS
- FROM ALL DISCIPLINES. ALL DIMENSIONS ARE TO BE CHECKED AND VERIFIED ON THE JOB. ANY DISCREPANCIES ARE TO BE REPORTED TO THE CONSULTANT. ALL DRAWINGS REMAIN THE PROPERTY OF THE CONSULTANT. ONLY LATEST APPROVED DRAWINGS ARE TO BE USED FOR CONSTRUCTION.

#### SITE PLAN LEGEND:

| Дls              |      | POLE MOUNTED LIGHT STANDARD<br>AS PER ELEC. DWGs |
|------------------|------|--------------------------------------------------|
|                  |      | PROPERTY LINE / EXTENT OF CONTRACT               |
|                  |      | PART LOT / EASEMENT LINE                         |
|                  |      | FIRE ACCESS ROUTE                                |
|                  |      | BENCH AS PER LANDSCAPE DWGs                      |
| r+++++h          |      | BIKE RACK AS PER LANDSCAPE DWGs                  |
|                  |      | PICNIC TABLE AS PER LANDSCAPE DWGs               |
| МН               |      | MANHOLE AS PER CIVIL DWGs                        |
| СВ               |      | CATCH BASIN AS PER CIVIL DWGs                    |
| CB/<br>MH        |      | CATCH BASIN / MANHOLE AS PER CIVIL DWGs          |
| ₫҈ѽҏҤ҂Ѧ          |      | FIRE HYDRANT AS PER CIVIL DWGs                   |
| ○ BOL            |      | METAL BOLLARD                                    |
| _0_              |      | POST MOUNTED SIGN                                |
| 🔶 ВН1            |      | BOREHOLE LOCATION                                |
|                  |      | IB / SIB PER SURVEY                              |
| BCC              |      | BARRIER FREE CUT CURB                            |
| тсв              |      | TRAFFIC CALMING BUMP                             |
|                  |      | BUILDING ENTRANCE                                |
| $\bigtriangleup$ |      | BARRIER FREE BUILDING ENTRANCE                   |
|                  | ASPH | HALT PAVEMENT                                    |
|                  | CON  | CRETE PAVING / SIDEWALK                          |
|                  | STAN | IPED CONCRETE                                    |
|                  | HEA  | VY-DUTY ASPHALT                                  |

GRASS / SOD

EXISTING AREA TO REMAIN.

CHILD CARE - PRESCHOOL PLAY YARD Area Required = 134.4m<sup>2</sup> (24x 5.6m<sup>2</sup>) Area Provided = CHILD CARE - INFANT PLAY YARD Area Required = 56.0m<sup>2</sup> (10x 5.6m<sup>2</sup>) Area Provided = CHILD CARE - TODDLER PLAY YARD Area Required = 84m<sup>2</sup> (15x 5.6m<sup>2</sup>) Area Provided =