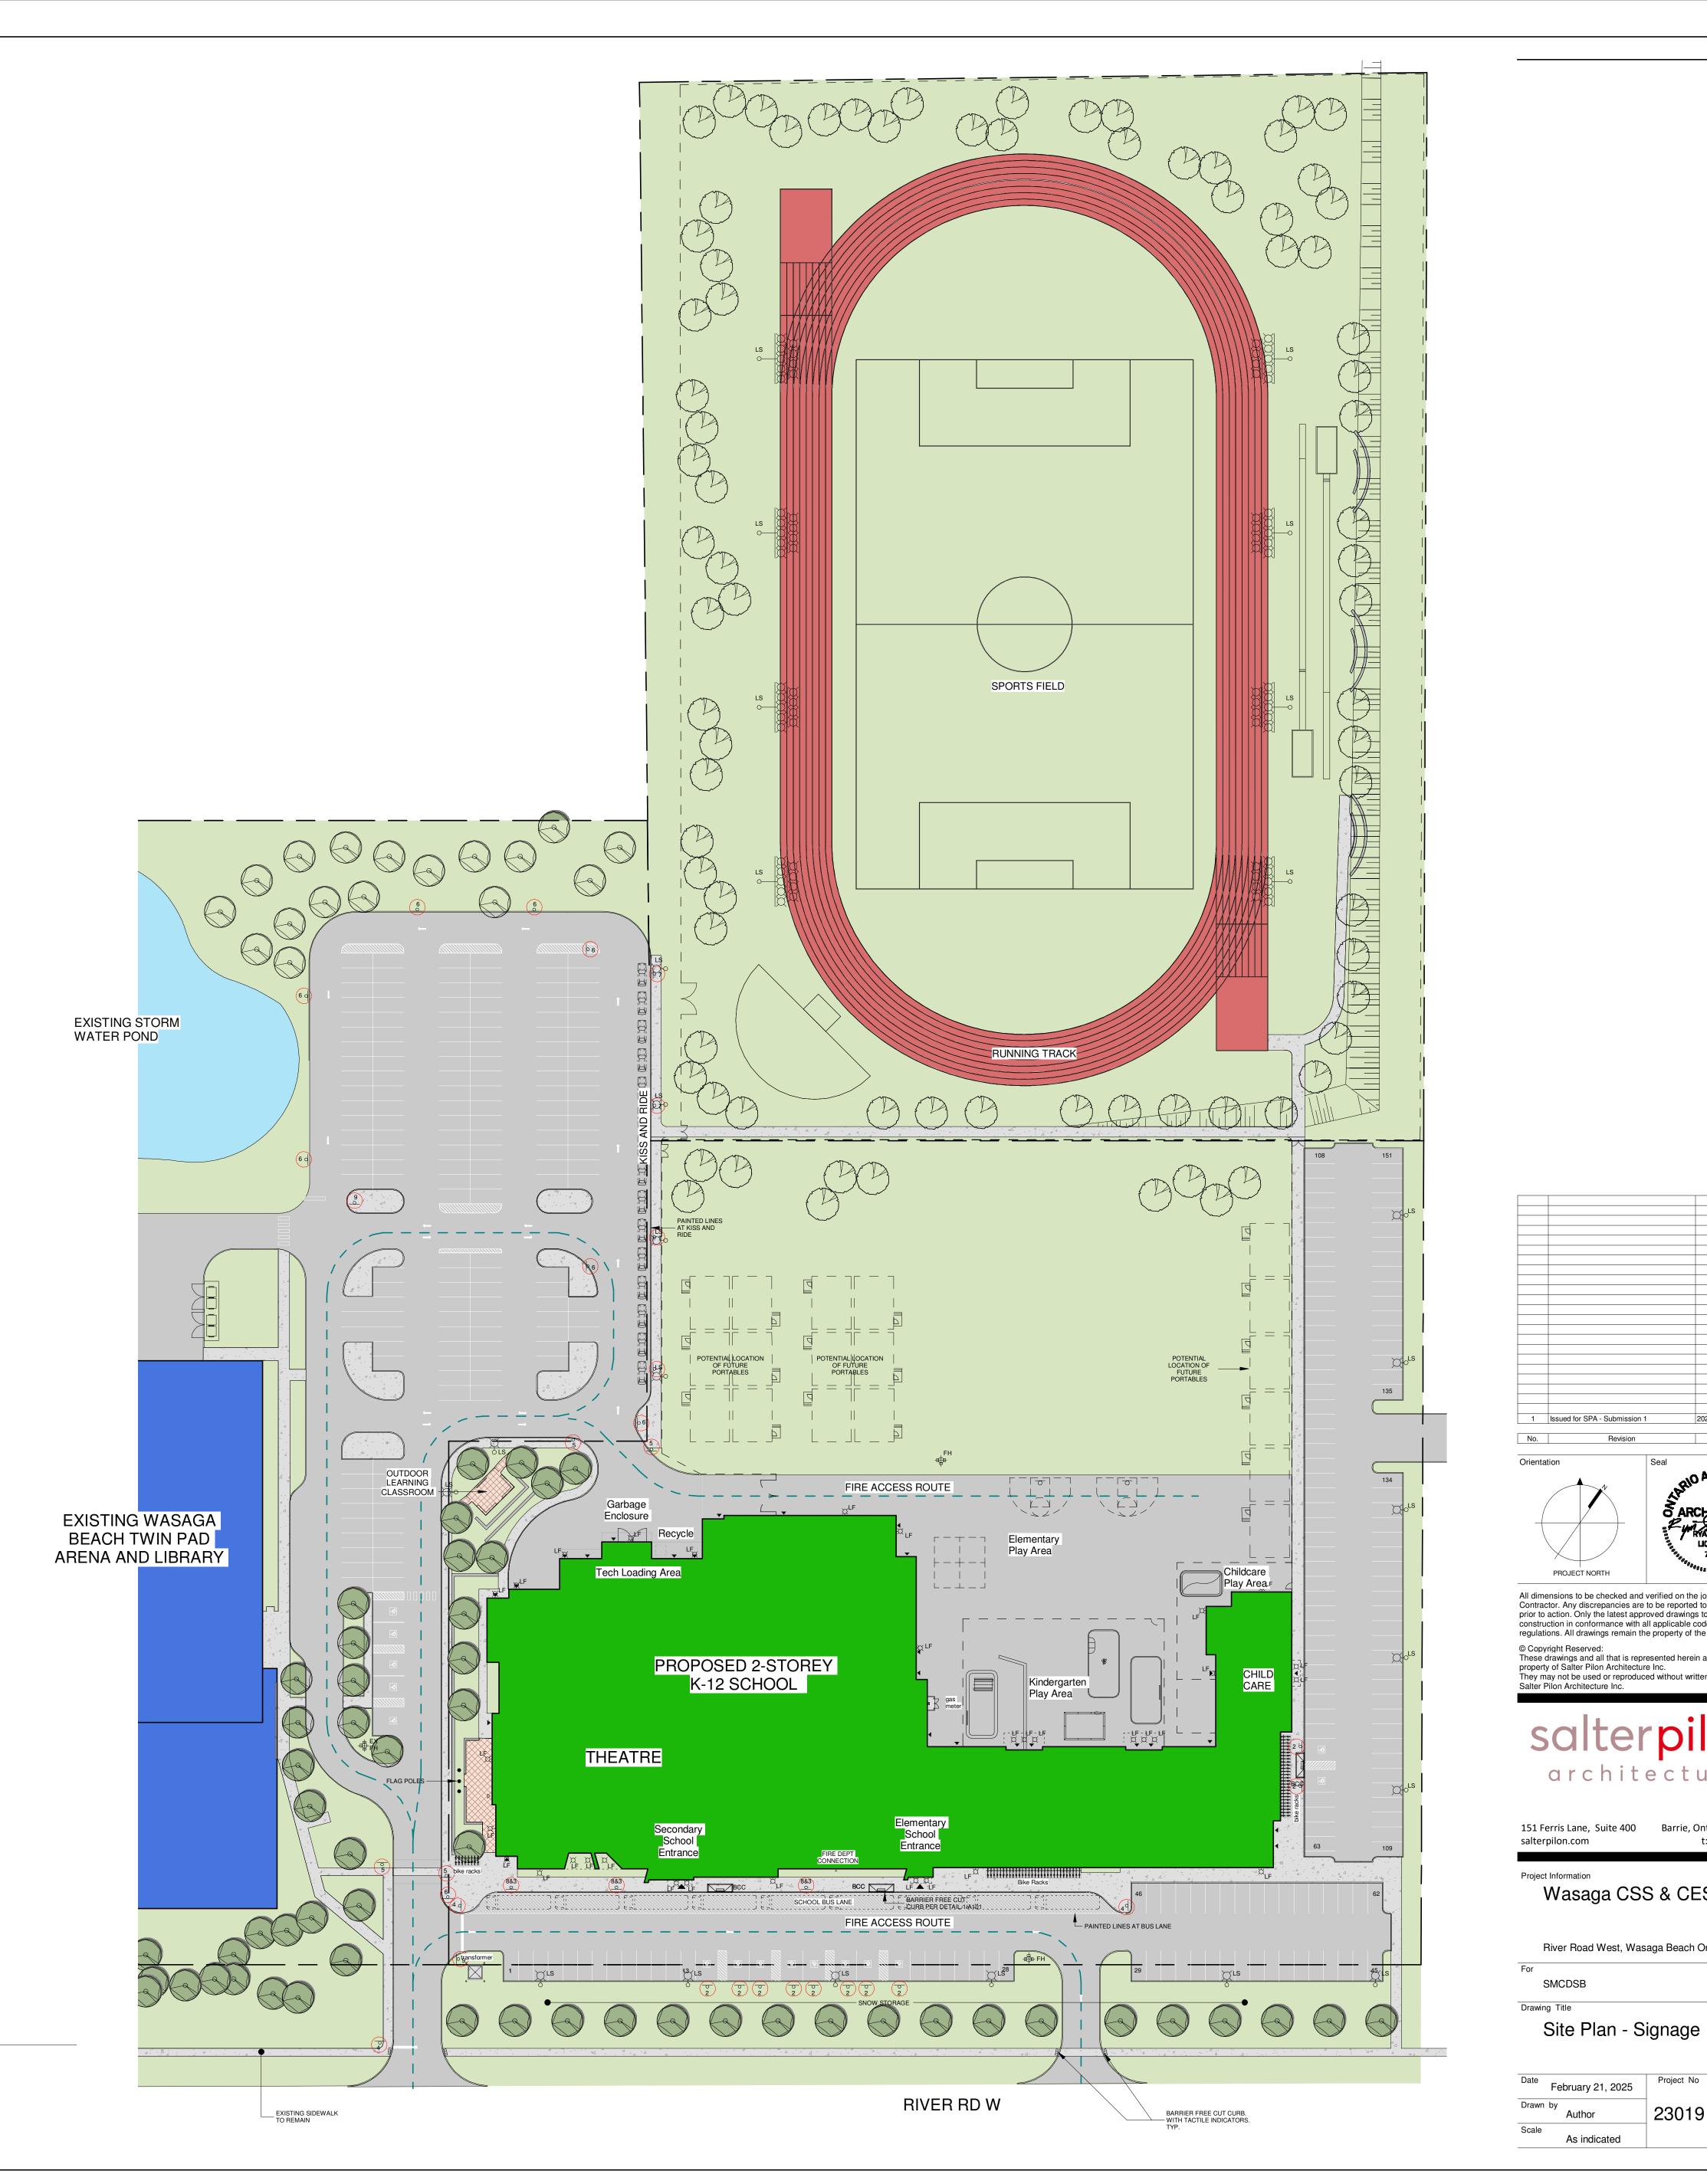

#### SITE PLAN GENERAL NOTES:

- 1. THE CONTRACT CONSISTS OF ALL WORK WITHIN THE 'EXTENT OF CONTRACT LINE INDICATED ON THE SITE PLAN PLUS ANY WORK SPECIFICALLY NOTED OUTSIDE OF THAT LINE. ALL WORK DONE OUTSIDE OF THESE LIMITS MUST BE EXECUTED IN STRICT ACCORDANCE WITH THE STANDARDS OF THE MUNICIPALITY AND ALL OTHER AUTHORITIES HAVING JURISDICTION. MAKE GOOD AT NO ADDITIONAL COST TO THE OWNER OR MUNICIPALITY ANY DAMAGE CAUSED BY THIS CONSTRUCTION TO MATERIALS OR FINISHES BEYOND THE EXTENT OF CONTRACT LINE.
- CONTRACTOR IS TO RESTRICT ALL WORK, EQUIPMENT, AND MATERIALS STORAGE TO AREAS WITHIN 'EXTENT OF CONTRACT' LINE EXCEPT WHERE NOTED OTHERWISE. PRIMARY SITE ACCESS POINT & CONSTRUCTION PARKING IS TO BE CONFIRMED WITH BUILDER. NO PARKING IN MUNICIPALITY RIGHT-OF-WAY.
- LOCATE EXCAVATED MATERIALS & TOPSOIL PILES AS DIRECTED. AT COMPLETION OF PROJECT ANY EXCESS MATERIAL IS TO BE REMOVED AND AREA MADE GOOD TO ARCHITECT'S SATISFACTION.
- FOR TRENCHING & BACKFILLING OF ALL SERVICE LINES AND DIVISION OF RESPONSIBILITY, REFER TO APPROPRIATE SECTIONS IN SPECIFICATIONS.
- 5. SUPPLY AND PLACE TOPSOIL TO THICKNESS SPECIFIED OVER ALL SODDED AND PLANTER AREAS INDICATED ON DRAWINGS. PROVIDE ADDITIONAL TOPSOIL AS REQUIRED OVER AND ABOVE TOPSOIL TAKEN FROM SITE. PROVIDE SODDING TO AREAS INDICATED AND TERMINATE AT 'EXTENT OF CONTRACT' LINE. EXTEND SODDING BEYOND PROPERTY LINES TO ROADWAYS WHERE INDICATED.
- NOTE THAT EXACT LOCATIONS OF ALL NEW MECHANICAL & ELECTRICAL ITEMS ARE APPROXIMATE UNLESS DIMENSION GIVEN. ADJUST LOCATION AS REQUIRED AND AS APPROVED BY CONSULTANT TO SUIT SITE CONDITIONS.
- 7. NOTE THAT ALL MECHANICAL AND ELECTRICAL UNDERGROUND SERVICE LINES INDICATED ON DRAWINGS ARE APPROXIMATE ONLY AND ARE INDICATED AS ACCURATELY AS POSSIBLE FROM INFORMATION SUPPLIED. CONTRACTOR SHALL BE RESPONSIBLE FOR DETERMINING EXACT TYPES, LOCATIONS AND DEPTHS OF ALL UNDERGROUND SERVICES IN AREA OF NEW CONSTRUCTION INCLUDING GAS LINES, TELEPHONE, CABLE TV, ETC. AND VERIFY THEIR LOCATION WITH THE APPROPRIATE AUTHORITIES BEFORE EXCAVATING.
- 8. THE CONTRACTOR SHALL BE RESPONSIBLE FOR MAINTAINING ADEQUATE RECORDS OF CONSTRUCTION TO FACILITATE AS-CONSTRUCTED DRAWINGS.
- REFER TO CIVIL DRAWINGS FOR SITE SERVICING AND GRADING, EROSION AND SEDIMENT CONTROL, STORM WATER MANAGEMENT AND DRAINAGE, AND ANY OTHER RELATED WORKS.
- REFER TO LANDSCAPE DRAWINGS FOR PLANTING, SODDING, TREE AND SHRUB LAYOUT / SCHEDULE (INCLUDING PRESERVATION AND REMOVALS), PAVER LAYOUTS, SITE AMENITIES, AND ANY OTHER RELATED WORKS.
- 11. REFER TO M&E DRAWINGS FOR SITE LIGHTING / POWER, CISTERNS, AND ANY OTHER RELATED WORKS. 12. CONTRACTOR IS RESPONSIBLE FOR COORDINATION OF ALL DRAWINGS
- FROM ALL DISCIPLINES. ALL DIMENSIONS ARE TO BE CHECKED AND VERIFIED ON THE JOB. ANY DISCREPANCIES ARE TO BE REPORTED TO THE CONSULTANT. ALL DRAWINGS REMAIN THE PROPERTY OF THE CONSULTANT. ONLY LATEST APPROVED DRAWINGS ARE TO BE USED FOR CONSTRUCTION.

#### SITE PLAN LEGEND:

| Дls              |      | POLE MOUNTED LIGHT STANDARD<br>AS PER ELEC. DWGs |
|------------------|------|--------------------------------------------------|
|                  |      | PROPERTY LINE / EXTENT OF CONTRACT               |
|                  |      | PART LOT / EASEMENT LINE                         |
|                  |      | FIRE ACCESS ROUTE                                |
|                  |      | BENCH AS PER LANDSCAPE DWGs                      |
| r+++++h          |      | BIKE RACK AS PER LANDSCAPE DWGs                  |
|                  |      | PICNIC TABLE AS PER LANDSCAPE DWGs               |
| МН               |      | MANHOLE AS PER CIVIL DWGs                        |
| СВ               |      | CATCH BASIN AS PER CIVIL DWGs                    |
| CB/<br>MH        |      | CATCH BASIN / MANHOLE AS PER CIVIL DWGs          |
| ₫҈ѽҏҤ҂Ѧ          |      | FIRE HYDRANT AS PER CIVIL DWGs                   |
| ○ BOL            |      | METAL BOLLARD                                    |
| _0_              |      | POST MOUNTED SIGN                                |
| 🔶 ВН1            |      | BOREHOLE LOCATION                                |
|                  |      | IB / SIB PER SURVEY                              |
| BCC              |      | BARRIER FREE CUT CURB                            |
| тсв              |      | TRAFFIC CALMING BUMP                             |
|                  |      | BUILDING ENTRANCE                                |
| $\bigtriangleup$ |      | BARRIER FREE BUILDING ENTRANCE                   |
|                  | ASPH | HALT PAVEMENT                                    |
|                  | CON  | CRETE PAVING / SIDEWALK                          |
|                  | STAN | IPED CONCRETE                                    |
|                  | HEA  | VY-DUTY ASPHALT                                  |

GRASS / SOD

EXISTING AREA TO REMAIN.

CHILD CARE - PRESCHOOL PLAY YARD Area Required = 134.4m<sup>2</sup> (24x 5.6m<sup>2</sup>) Area Provided = CHILD CARE - INFANT PLAY YARD Area Required = 56.0m<sup>2</sup> (10x 5.6m<sup>2</sup>) Area Provided = CHILD CARE - TODDLER PLAY YARD Area Required = 84m<sup>2</sup> (15x 5.6m<sup>2</sup>) Area Provided =

| PROJECT STATISTICS                                                                                                                                  |                         |                        |
|-----------------------------------------------------------------------------------------------------------------------------------------------------|-------------------------|------------------------|
| SITE SURVEY                                                                                                                                         |                         |                        |
| PART OF THE SOUTH HALF OF LOTS 24 AND 25<br>CONCESSION 9, GEOGRAPHIC TOWNSHIP OF FLOS<br><i>NOW IN THE</i> TOWN OF WASAGA BEACH<br>COUNTY OF SIMCOE |                         |                        |
| SITE DESCRIPTION                                                                                                                                    |                         |                        |
| Zoning By-Law 2003-60<br>Zone Designation -                                                                                                         |                         |                        |
| BUILDING CLASSIFICATION                                                                                                                             |                         |                        |
| Ontario Building Code 2012 - Part 3<br>Occupancy Classification - Group A, Division 2 (School with Ch<br>Two Storeys (Above Grade)                  | ild Care Facility)      |                        |
| BUILDING STATISTICS                                                                                                                                 | EXISTING                | PROPOSED               |
| BUILDING AREA - FOOTPRINT                                                                                                                           | 0.0 m2                  | 7 024.117 m2           |
| ACCESSORY STRUCTURE AREA - FOOTPRINT                                                                                                                | 0.0 m2                  | 0.0 m2                 |
| TOTAL - FOOTPRINT                                                                                                                                   | 0.0 m2                  | 7 024.117 m2           |
| GROSS FLOOR AREA (Accessory Structure Not Included)                                                                                                 | 0.0 m2                  | 11 425.475 m2          |
| SITE STATISTICS                                                                                                                                     | REQUIRED                | PROVIDED               |
| ZONING - By-Law 84-63, Section 12 & Section 3.18                                                                                                    | <b>R1-42</b> - Urban Re | esidential Type One    |
| LOT AREA (Min.)                                                                                                                                     | 465 m2                  | 26 774 m2              |
| LOT FRONTAGE - Interior Lot (Min.)                                                                                                                  | 12.0 m                  | 185.9m                 |
| FRONT YARD - South (Min.)                                                                                                                           | 3 m                     | 29.98m                 |
| INTERIOR SIDE YARD - West (Min.)                                                                                                                    | 3 m                     | 7.5m                   |
| REAR YARD - North (Min.)                                                                                                                            | 7.6 m                   | 15.46m                 |
| EXTERIOR SIDE YARD - East (Min.)                                                                                                                    | 6 m                     | 6m                     |
| CONCRETE AREA - Surfaced Walk                                                                                                                       | N/A                     | 1 635.97m <sup>2</sup> |
| ASPHALT AREA - Play Yard                                                                                                                            | N/A                     | 3 577.76m <sup>2</sup> |
| ASPHALT AREA - Parking & Drive Aisles                                                                                                               | N/A                     | 5 555.91m <sup>2</sup> |
| LANDSCAPED AREA                                                                                                                                     | N/A                     | 8 980.24m <sup>2</sup> |
| LANDSCAPE COVERAGE                                                                                                                                  | 30 %                    | 33.54 %                |
|                                                                                                                                                     | 05.0/                   | 26.23%                 |
| LOT COVERAGE (Max.)                                                                                                                                 | 35 %                    | 20.23 /0               |

| PARKING STATISTICS                                                                                                                                                                                                                                                                                                                                                                                                                               | REQUIRED          | PROVIDED          |
|--------------------------------------------------------------------------------------------------------------------------------------------------------------------------------------------------------------------------------------------------------------------------------------------------------------------------------------------------------------------------------------------------------------------------------------------------|-------------------|-------------------|
| ZONING - By-Law 2003-60, Section 3.38                                                                                                                                                                                                                                                                                                                                                                                                            |                   |                   |
| PARKING SPACE SIZE                                                                                                                                                                                                                                                                                                                                                                                                                               | 5.5 x 2.7 m       | 5.8 x 2.80 m      |
| PARKING SPACE SIZE - Accessible w/Shared Access Aisle                                                                                                                                                                                                                                                                                                                                                                                            | 5.7 x 3.4 + 1.5 m | 5.8 x 3.4 + 1.5 n |
| PARKING AISLE - Two-way & One-way (Min.)                                                                                                                                                                                                                                                                                                                                                                                                         | 6.0 m             | 7.0 m             |
| TOTAL PARKING SPACES                                                                                                                                                                                                                                                                                                                                                                                                                             | 224               | 151               |
| ELEMENTARY SCHOOL CALCULATION :<br>Schools; Public and/or Private (i) Elementary :<br>2 spaces per classroom (portable classroom counts as one)<br>= 2 x (21 + 18 future portables)<br>= 78 spaces                                                                                                                                                                                                                                               | 78                | 57                |
| SECONDARY SCHOOL CALCULATION :<br>Schools; Public and/or Private (i) Secondary<br>a) 3 spaces per classroom + 1 Space per office<br>= 3 x (20 + 18 future portables)<br>= 114 spaces<br>b) 1 space per 3sq.m of floor area of the gymnasium (Gym shared with Elementary School)<br>= 811.42m2 / 3m2<br>= 270 spaces<br>(13 More Spaces needed)<br>c) 1 space per 5sq.m of gross floor area in the auditorium<br>= 312.812m2/5m2<br>= 62.5 spaces | 126               | 80                |
| CHILD CARE PARKING CALCULATION :<br>Uses permitted by this By-Law other than those listed in the table<br>2 space per classroom<br>= 2 x 3<br>= 6 spaces                                                                                                                                                                                                                                                                                         | 6                 | 4                 |
| ACCESSIBLE PARKING CALCULATION :                                                                                                                                                                                                                                                                                                                                                                                                                 | 8                 | 10                |
| BICYCLE PARKING CALCULATION :<br>School<br>1 space per 100 square metres of gross floor area                                                                                                                                                                                                                                                                                                                                                     | 107               | 107               |

Project Information

Wasaga CSS & CES

River Road West, Wasaga Beach Ontario

SMCDSB

Drawing Title Site Plan

| Date<br>F | February 21, 2025 | Project No | Drawing No |
|-----------|-------------------|------------|------------|
| Drawn b   | y JJ              | 23019      | A100       |
| Scale     | As indicated      |            |            |
|           |                   |            |            |