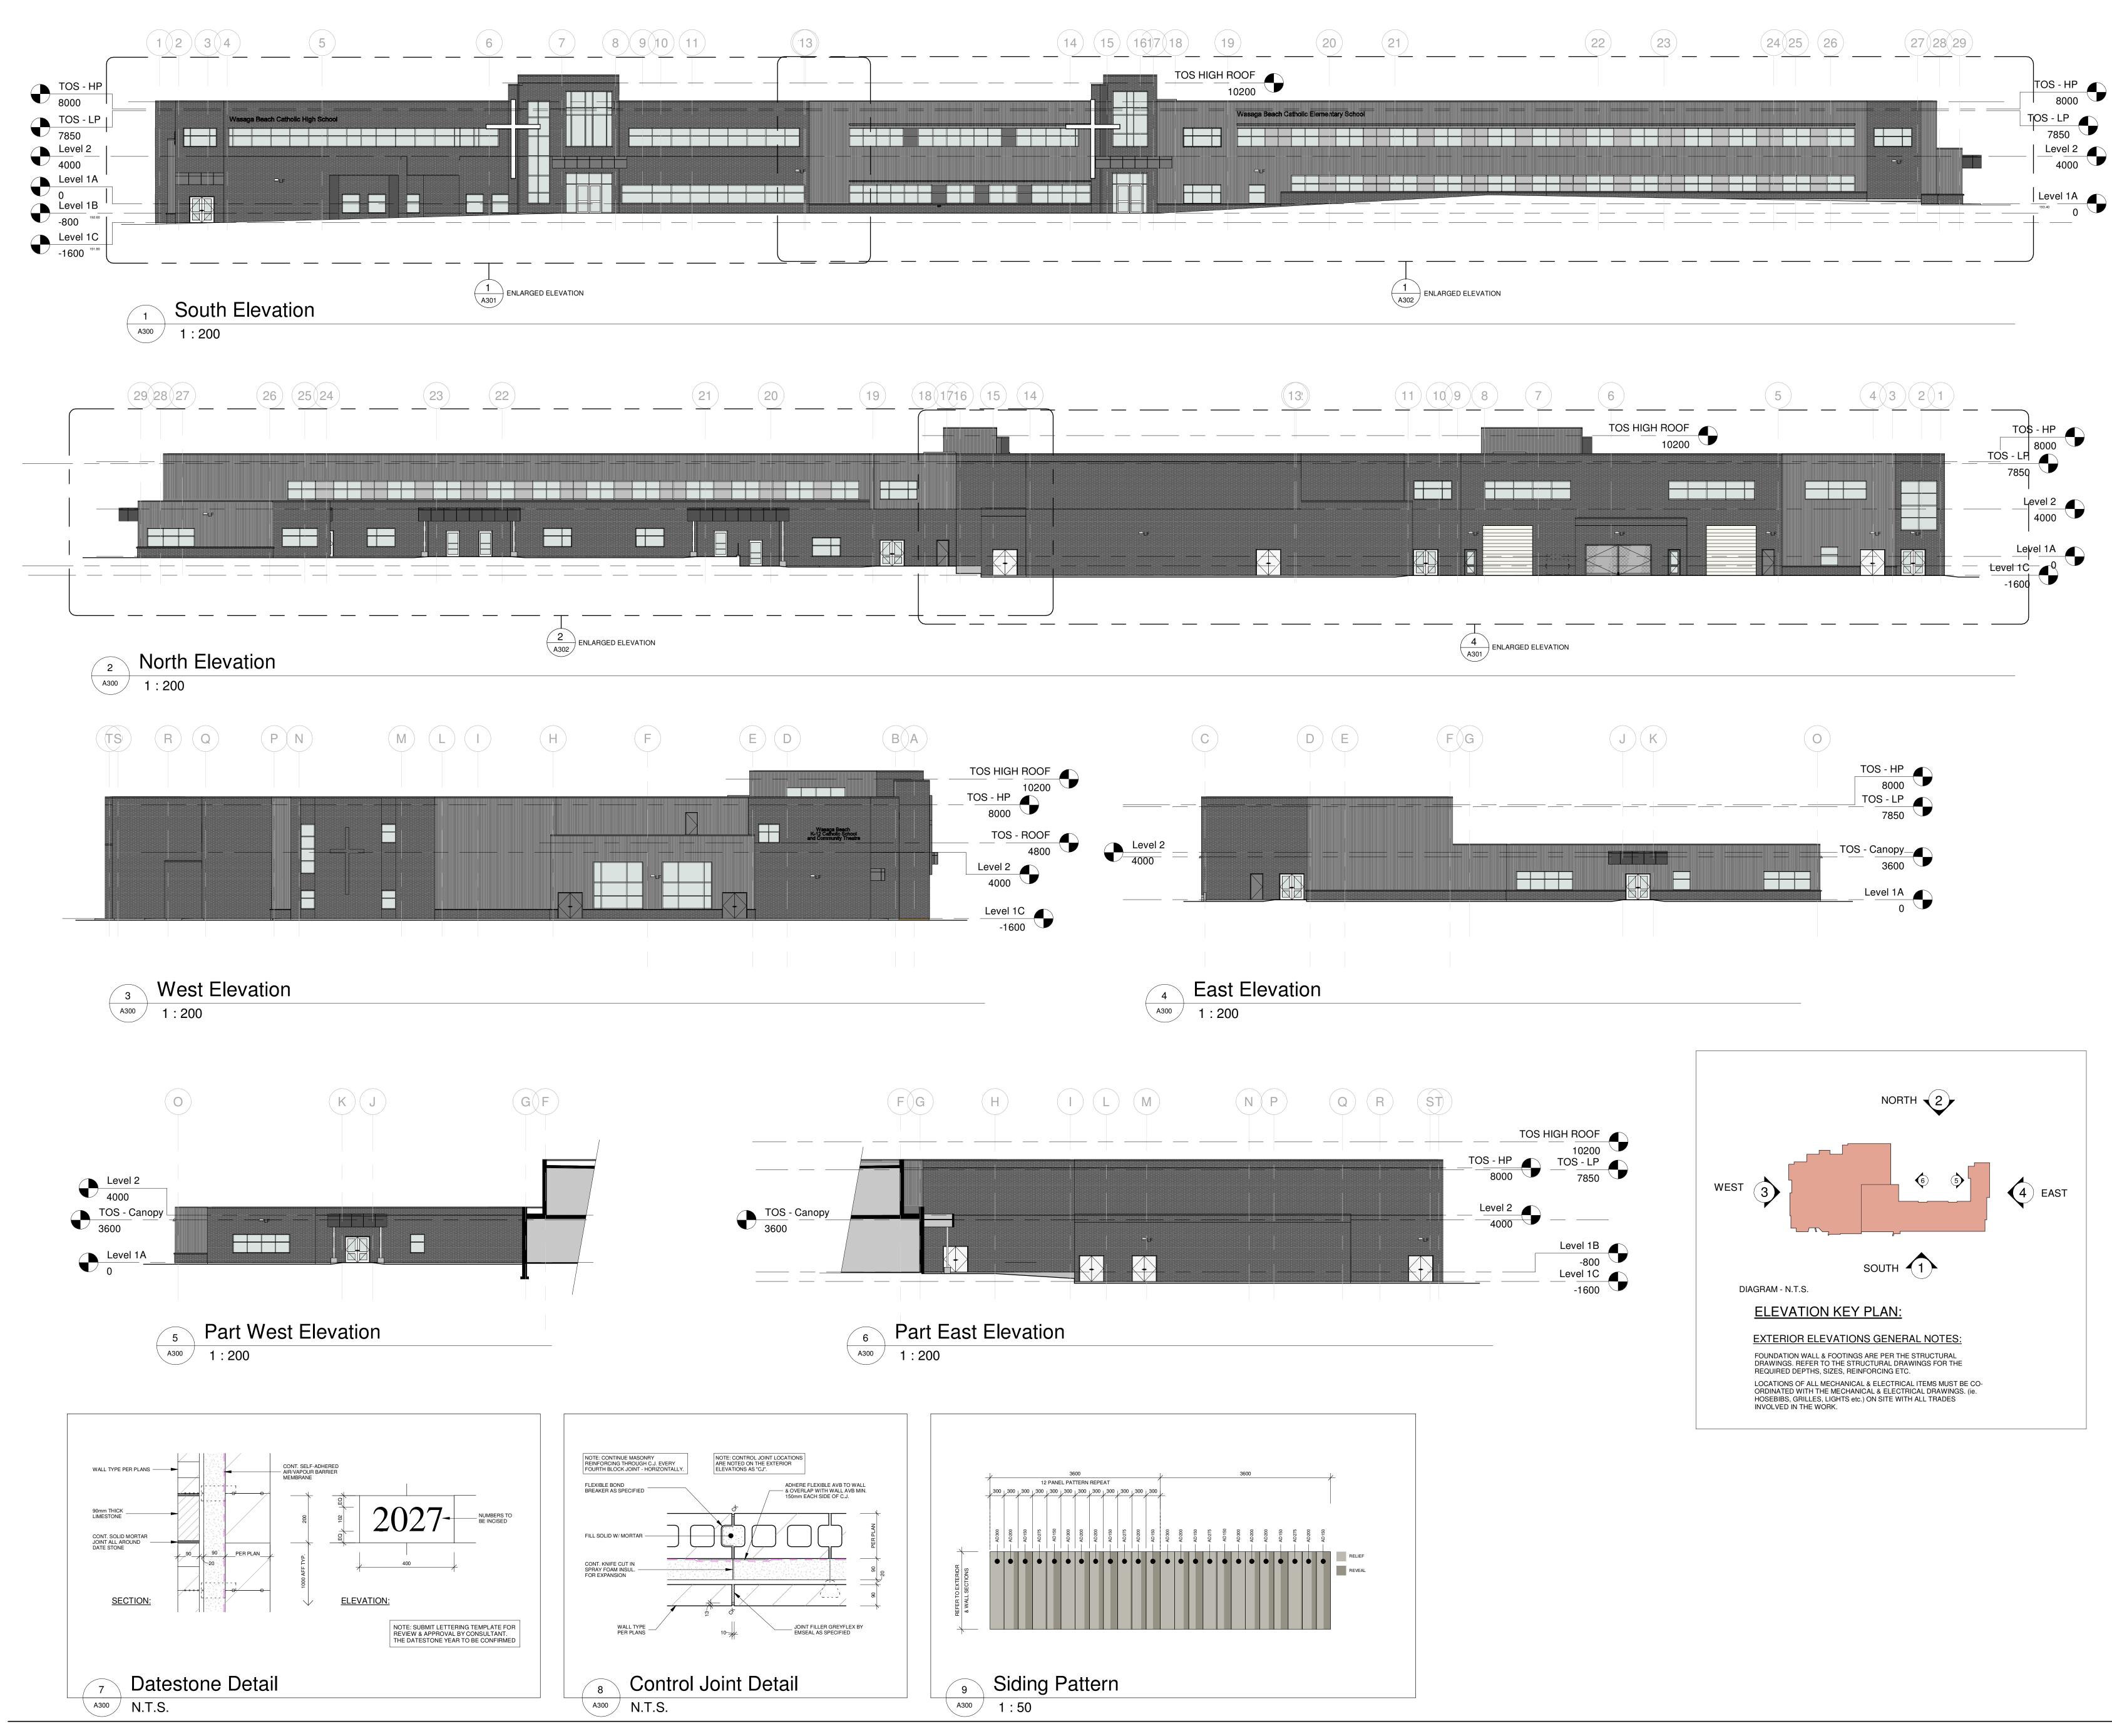

|          |                                                                                     |                                                                   |                                                                       | dicated                                                                                                                                         |                                                                                                                                                                             | Scale                                                                    |





Autodesk Docs://24004 2025-02-21 4:04:06 PM

| I Issued for SPA - Submission 1     No. Revision                                                                                                                                                                                                                                                                                                                                                                                                                                                                                                                                                       | 1;         | 2025-02-2                                       | 21<br>Date           |  |  |  |
|----------------------------------------------------------------------