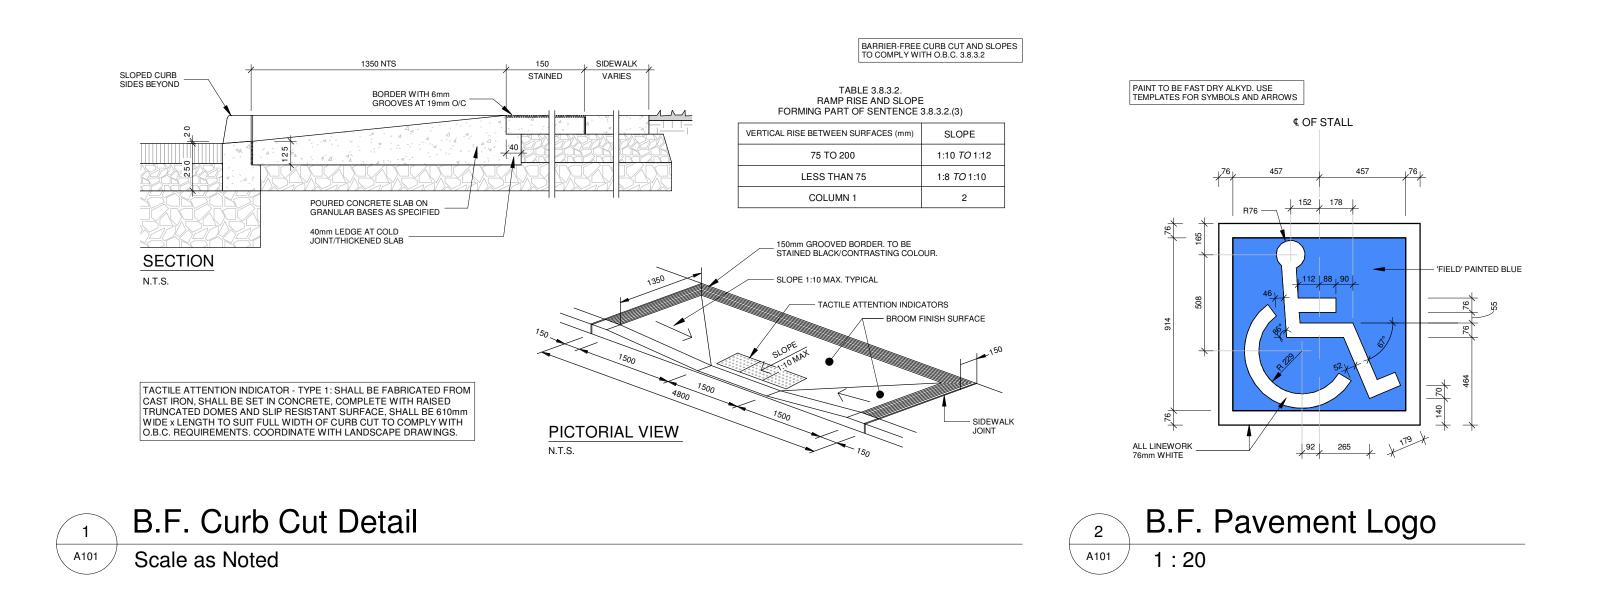

#### SITE PLAN LEGEND:

| Дls              |      | POLE MOUNTED LIGHT STANDARD<br>AS PER ELEC. DWGs |
|------------------|------|--------------------------------------------------|
|                  |      | PROPERTY LINE / EXTENT OF CONTRACT               |
|                  |      | PART LOT / EASEMENT LINE                         |
|                  |      | FIRE ACCESS ROUTE                                |
|                  |      | BENCH AS PER LANDSCAPE DWGs                      |
| r+++++h          |      | BIKE RACK AS PER LANDSCAPE DWGs                  |
|                  |      | PICNIC TABLE AS PER LANDSCAPE DWGs               |
| МН               |      | MANHOLE AS PER CIVIL DWGs                        |
| СВ               |      | CATCH BASIN AS PER CIVIL DWGs                    |
| CB/<br>MH        |      | CATCH BASIN / MANHOLE AS PER CIVIL DWGs          |
| ₫҈ѽҏҤ҂Ѧ          |      | FIRE HYDRANT AS PER CIVIL DWGs                   |
| ○ BOL            |      | METAL BOLLARD                                    |
| _0_              |      | POST MOUNTED SIGN                                |
| 🔶 ВН1            |      | BOREHOLE LOCATION                                |
|                  |      | IB / SIB PER SURVEY                              |
| BCC              |      | BARRIER FREE CUT CURB                            |
| тсв              |      | TRAFFIC CALMING BUMP                             |
|                  |      | BUILDING ENTRANCE                                |
| $\bigtriangleup$ |      | BARRIER FREE BUILDING ENTRANCE                   |
|                  | ASPH | HALT PAVEMENT                                    |
|                  | CON  | CRETE PAVING / SIDEWALK                          |
|                  | STAN | IPED CONCRETE                                    |
|                  | HEA  | VY-DUTY ASPHALT                                  |