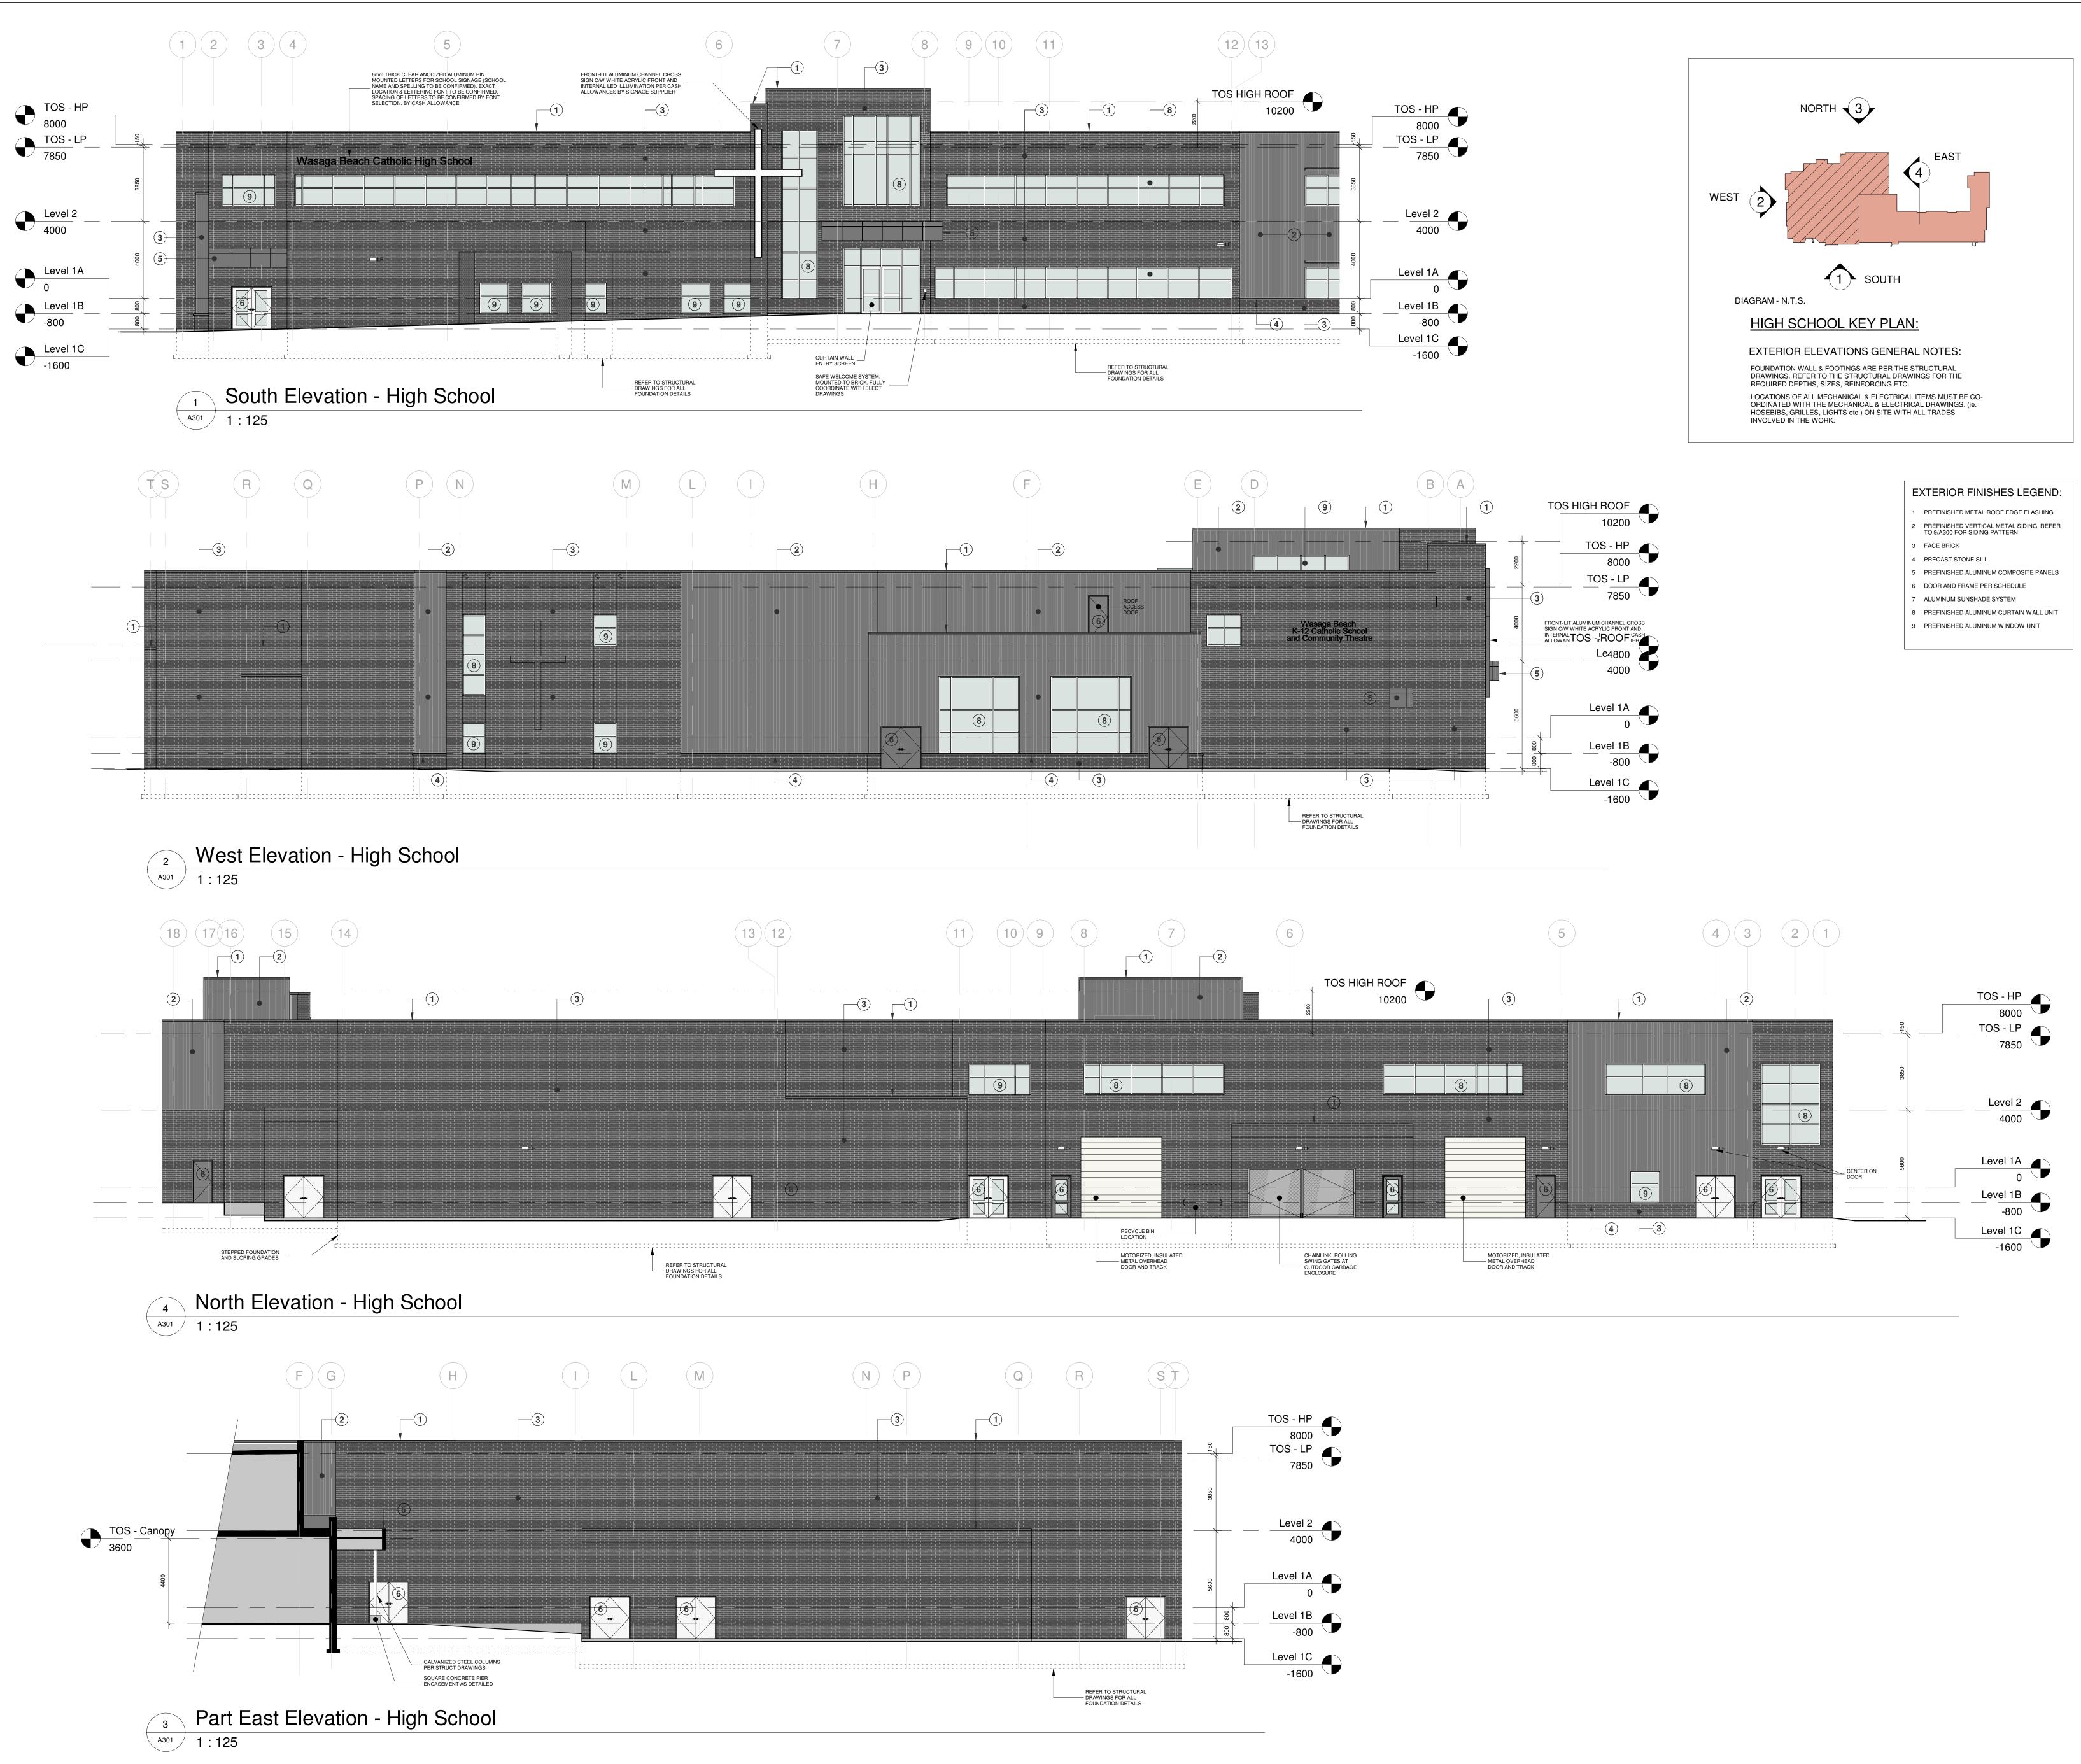

#### SITE PLAN LEGEND:

| Дls              |      | POLE MOUNTED LIGHT STANDARD<br>AS PER ELEC. DWGs |
|------------------|------|--------------------------------------------------|
|                  |      | PROPERTY LINE / EXTENT OF CONTRACT               |
|                  |      | PART LOT / EASEMENT LINE                         |
|                  |      | FIRE ACCESS ROUTE                                |
|                  |      | BENCH AS PER LANDSCAPE DWGs                      |
| r+++++h          |      | BIKE RACK AS PER LANDSCAPE DWGs                  |
|                  |      | PICNIC TABLE AS PER LANDSCAPE DWGs               |
| МН               |      | MANHOLE AS PER CIVIL DWGs                        |
| СВ               |      | CATCH BASIN AS PER CIVIL DWGs                    |
| CB/<br>MH        |      | CATCH BASIN / MANHOLE AS PER CIVIL DWGs          |
| ₫҈ѽҏҤ҂Ѧ          |      | FIRE HYDRANT AS PER CIVIL DWGs                   |
| ○ BOL            |      | METAL BOLLARD                                    |
| _0_              |      | POST MOUNTED SIGN                                |
| 🔶 ВН1            |      | BOREHOLE LOCATION                                |
|                  |      | IB / SIB PER SURVEY                              |
| BCC              |      | BARRIER FREE CUT CURB                            |
| тсв              |      | TRAFFIC CALMING BUMP                             |
|                  |      | BUILDING ENTRANCE                                |
| $\bigtriangleup$ |      | BARRIER FREE BUILDING ENTRANCE                   |
|                  | ASPH | HALT PAVEMENT                                    |
|                  | CON  | CRETE PAVING / SIDEWALK                          |
|                  | STAN | IPED CONCRETE                                    |
|                  | HEA  | VY-DUTY ASPHALT                                  |