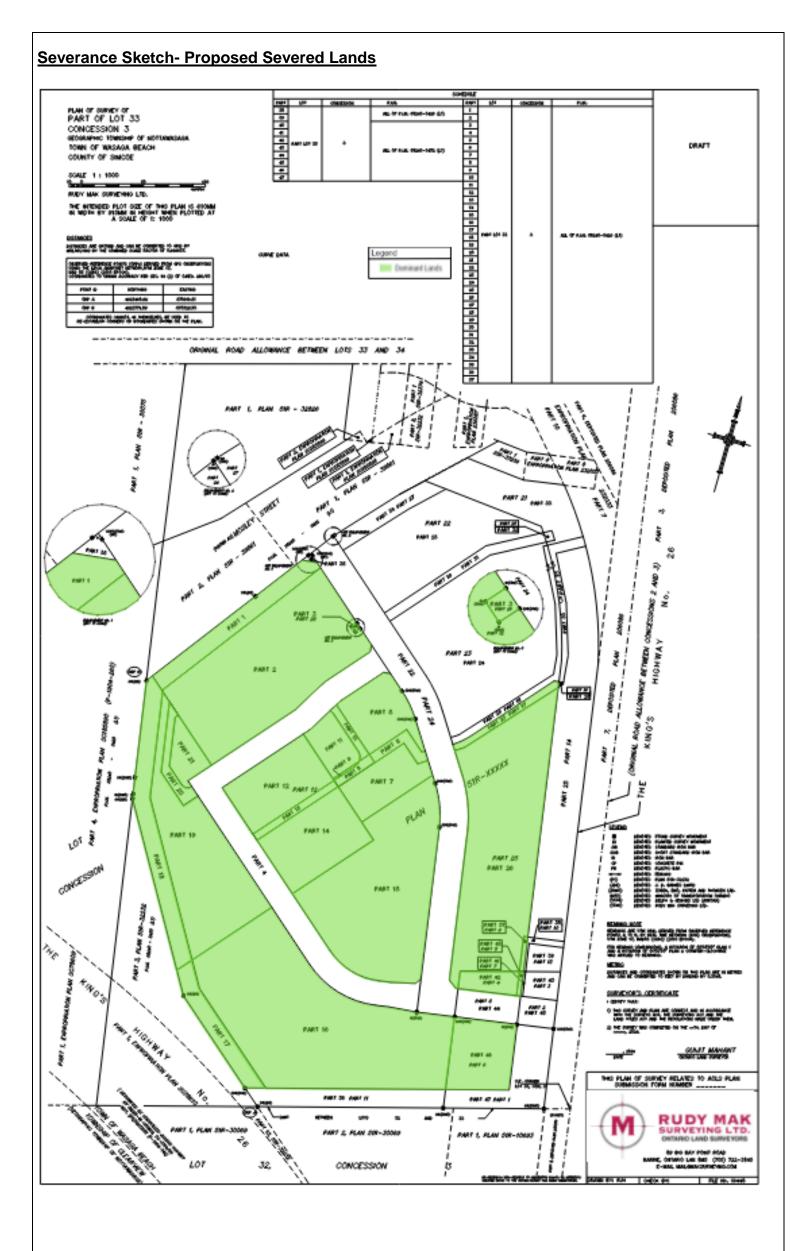

# What is being proposed?

The application proposes the creation of a total of 41 easements for servicing and access including, but not limited to stormwater pipes, driveway access, sewers, watermains, gas, hydro and telecommunications. Each of the 41 easements are shown on the attached drawings titled Severance Sketch - Proposed Easement and Severance Sketch- Proposed Severed Lands and described (outlined) in the attached chart titled Severances/Proposed Easements-Chart.