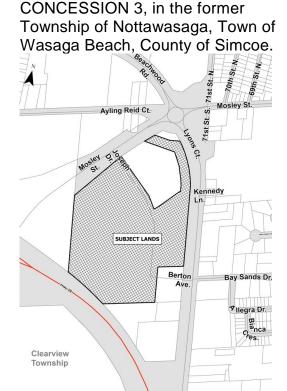

Property Location: 88 and 176 Lyons Court

Public Meeting Date: Wednesday, May 15, 2024 at 2:00 p.m.

Virtual Hearing via ZOOM & In-person

The legal description of the subject lands is PART Lot 33, To participate in the meeting and/or provide comments, you must register by following the link below or scanning the QR code:

Register